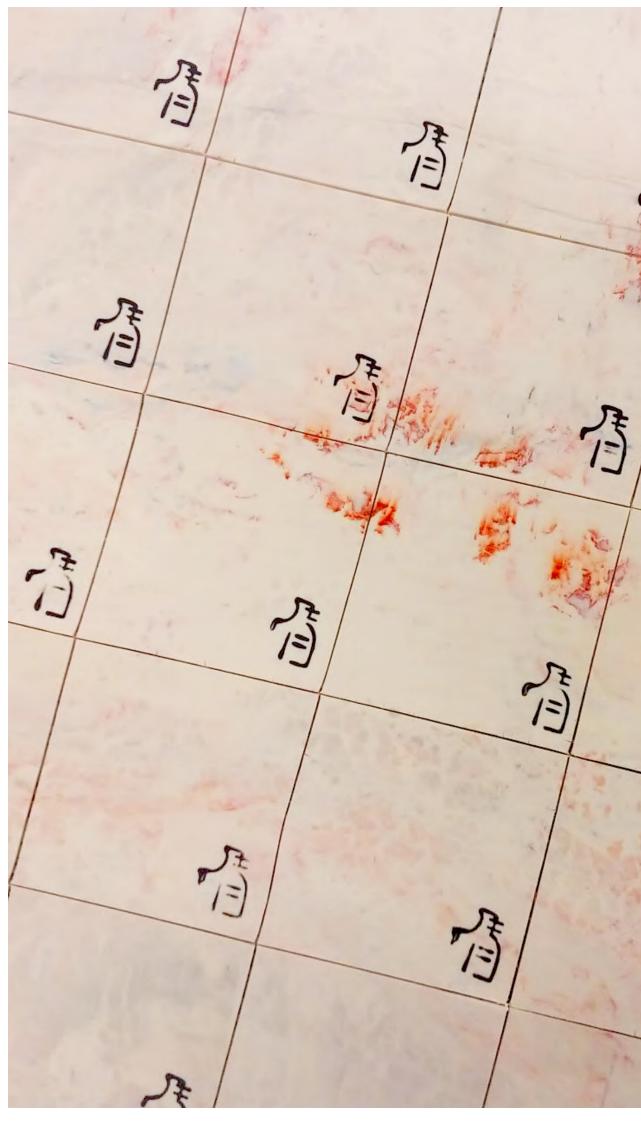

# Text application test:

I screenprinted memory text with two dark stoneware glazes and black underglaze, which are all single fired to 1260c both sandwiched in clay and on the surface.

Black underglaze is the most readable both in and on clay, as the stoneware glaze test are all nearly invisible.

Left top: I have also tested black enamel decals on vitrified parian tiles fired to 860c. Although the result is clean and readable, I would rather remain my single firing method than to double fire to vitrify and fire decals.

2.

Left bottom: Enamel decals sandwiched in and on raw clay fired to 1260c to resolved the single firing issue. Although the decals remain readable, it did not sink into the clay body which leaves distracting cut mark. Therefore, black underglaze is the best option.