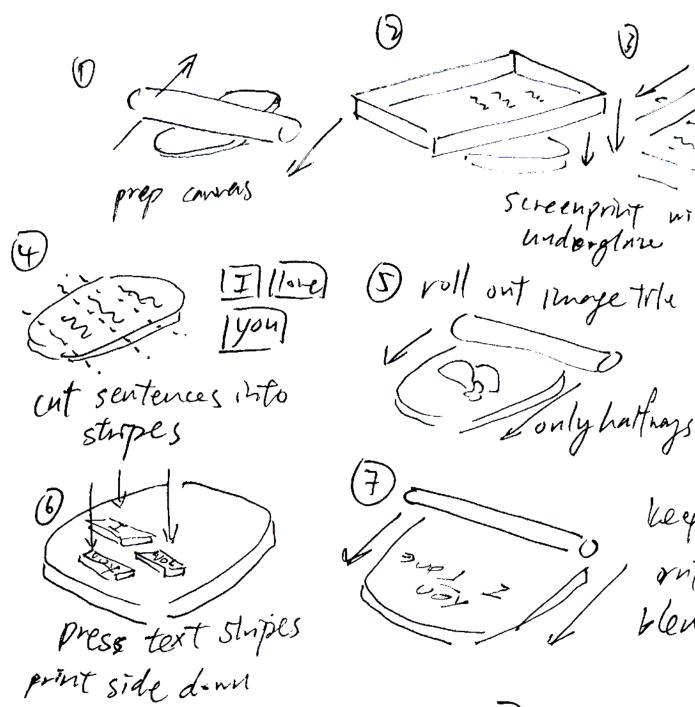

# **Production** process:

5

 $\langle \rangle$ Screenprint with underglase

key sly ant-t. blend in

Sprege on neuspaper prinked text