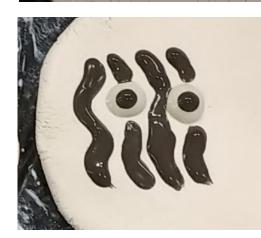

Based on their vibrant colours and lively surface qualities like speckle, crystal or patchy matt, I have selected 22 glazes out of the 87 glazes I've tested throughout unit 9 &10 as the main colourant of the memories,

# Translucency disruption test:

Isolating materials from glaze selection to further understand their influences to tile's performance (e.g. dripping, bubbling, flashing, corrosion and wrapping). 2g of each material was sandwiched inside and hung on edge of thin porcelain.