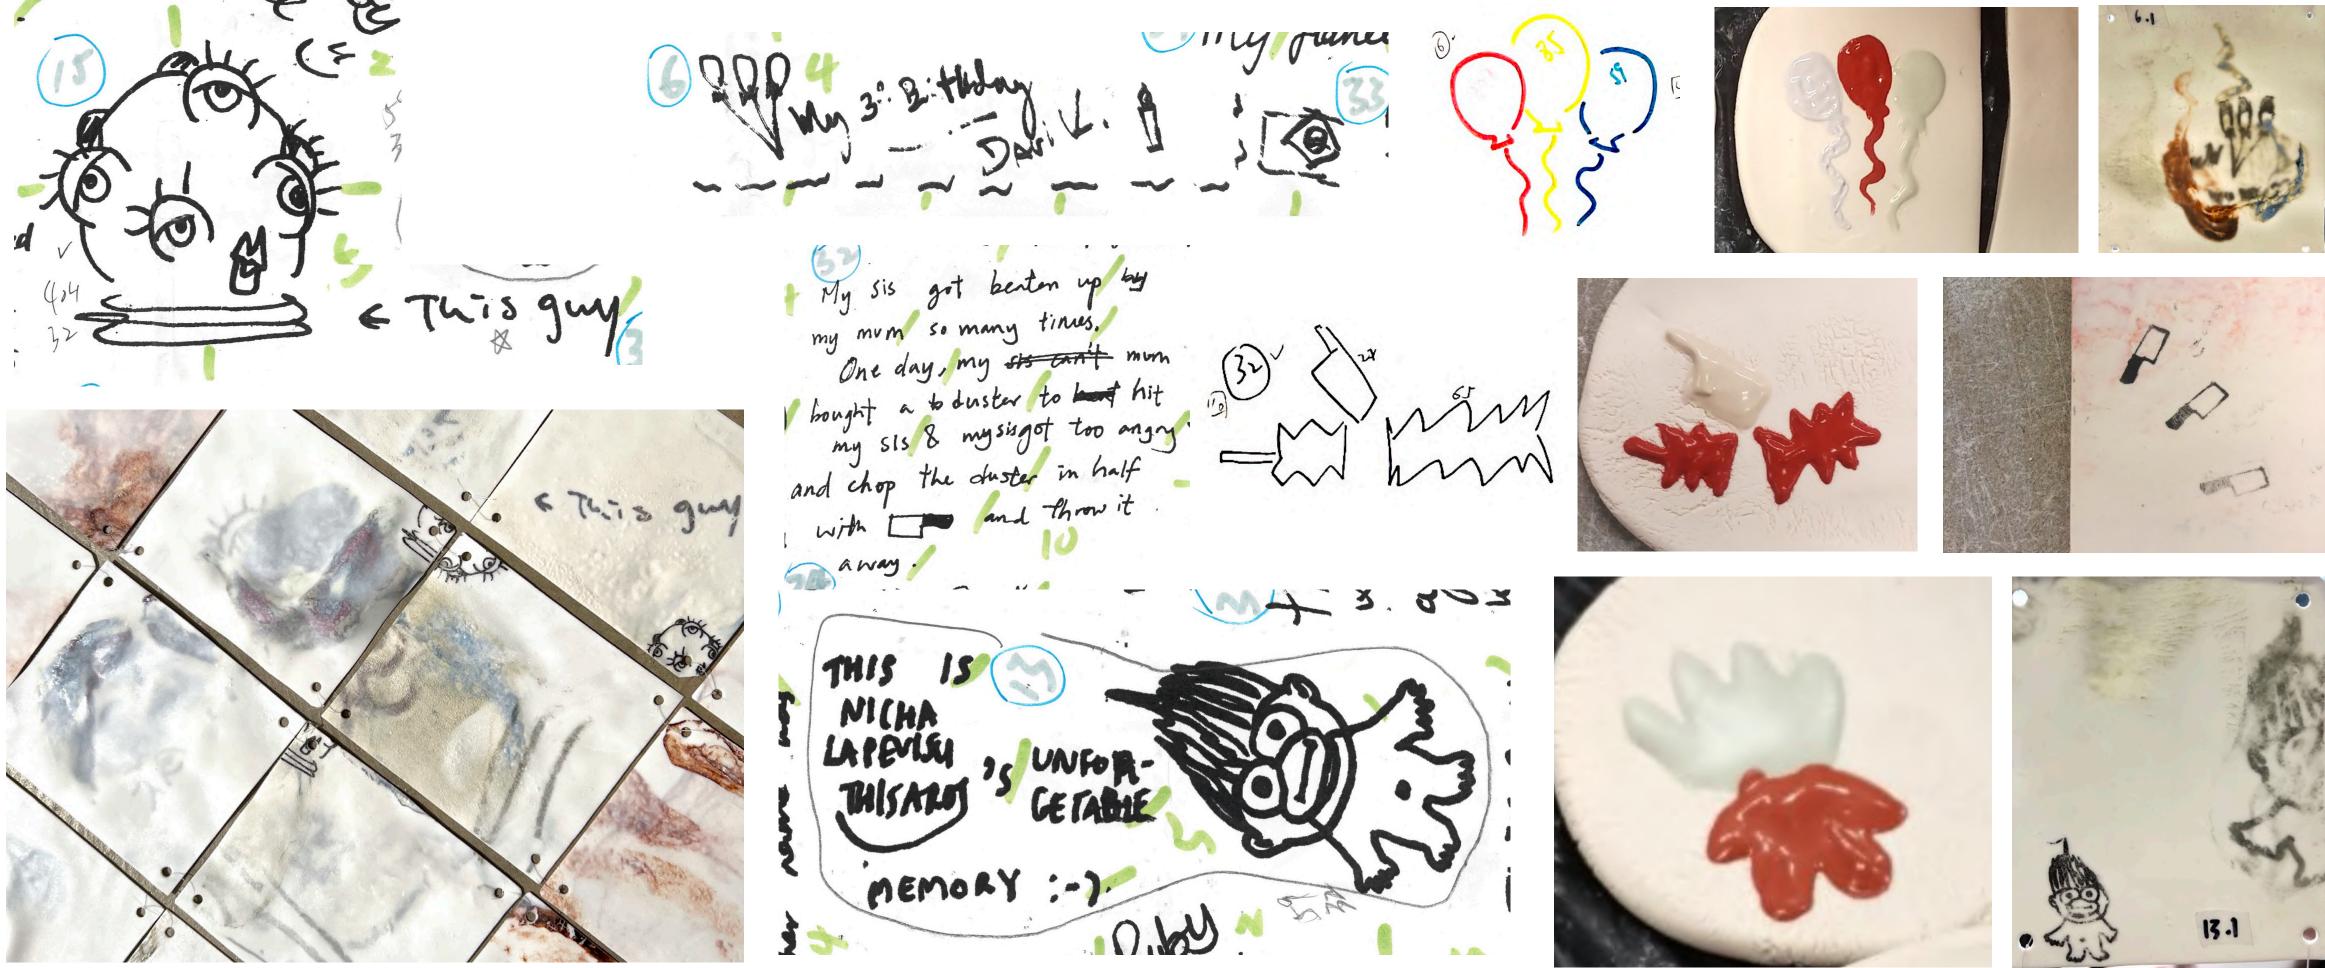

### Figurative & short memories:

Short memories that mentions objects or imagery context, each story finishes within 2-6 tiles

Watu e ledte to walk ... The day i realised ceramics was my passonon " musical Workshop 22 4 yesterday ! "Be our que The first time I Sold my first pot! I will never lorge trying to sing in the <u><u></u><u></u></u> school tabent show and getting scared & reaving arging.

2

When I got my first pet Gunger Member 3. ( SESS Those fir times I fight with my sis. (violence may) draging hair but 1 don't remember what are we fighting for The first time brought my ALL , first dog home (she's still alive " () Purst time seeing Mountains !!! Falling Jumping off the Merry-go-round at Butlins 3 Bognor Regis Aged 3- AS could not see my mum. she went out to smoke Tha Fag :/ 6 2

(5

The moment I was the able to hear again I after being deaf for 6 m years as a baby, that & was a mapical menong:) Going to Disney land with my family after my mother was to abk to walk, after being told She would meeter walk again. Meeting you & talking about Fish & Chips " - energy 7 Esme glittering my face at the bop while ! 1 pretended not enon rer as was so shys My first son's dark dook eyes as he stared at me immediately he was delivered by emergency exercisions.5 Holding my Dads hand.

004 39  $\Sigma$ (D) En

My Granny's Smile. The Lost time I saw her, She was ill and bird but She really beamed at us. Vancing around my bedroom with six year old Cousin to hannah Montana Sorrys : laving a reunion dinner with my family, the one 5000 after so muny yours averyone kas Here 11 32 MA My fianée proposing !!! Remmas me of the quilt my fister made from my IXP late fathers Shits as a comforting memory NSAN Whenever Ruby hugged me "

#### Figurative & long memories

Longer and more descriptive memories that extends to 8-20 tiles

Holding hands (with ) (35) my partner and 181 looking into leach others ayes and 22 realisinghow peaceful I filt for the first time in mylife:) 8 \$4) <u>1</u>] away Meeting Von y (1) » Mot in hosaw & found him attat: > Bought me drive be found out he vaus British. -> loved he was from the P. s not from Pudington. -> tirst guy to ever reject me!! - 1 Persond & & got him !! 1st thing I remember 14 months old, my sister was born + (2) my mum walked in layter beng away for a founday's from hospital she walked towards me I craw ted up the stair & walkwigh walked (I had tearnt to walkwigh she was away ) Away from her / ...

### Non-figurative memories:

Memories with very vague or abstract context that requires more imagination to create an imagery out of

When you tartight ( me the names of the tiny built 3 (2) the moment I realised 5-I was in love with Ø, Ø my boymend 10 the moment I realised my best friend was my southatt Realising that failure is just a learning experience. Never be scared to fail! m Realising The 58

the moment I realised I could be much more Athanef justa 5 mum ... A ? SAD :) min I realised meet Nothing is Wasted ... Being for 6 by some random stranger lushen I wasn't howing great fine in m had so much more fran you know "which inspined me & littled ma lipto m spirifs to a positive place i me love life again will always remember Seeing you for the first time again. My nana tellineg me never to smoke at ."