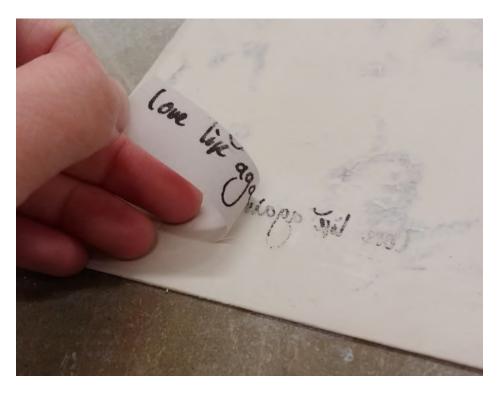

41 out of 50 memories were selected for the final installation, and the installation would be a collective memory blanket of 216 tiles. To resolve the signposting issue from *"first thing I remember…"*, I started incorporating screen-prints of people's handwriting into and on the parian tiles alongside the colourful glaze painting. The tiles will also be rearrange chronologically and horizontally to guide audience into reading or understanding the stories more easily.

# Text application test:

I screenprinted memory text with two dark stoneware glazes and black underglaze, which are all single fired to 1260c both sandwiched in clay and on the surface.

Black underglaze is the most readable both in and on clay, as the stoneware glaze test are all nearly invisible.