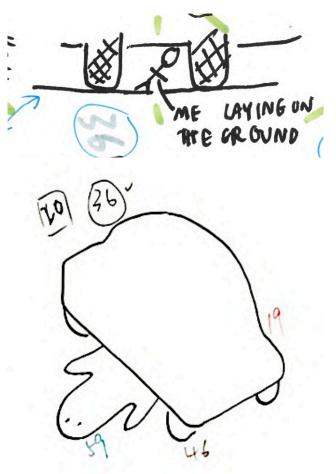

# Translucency disruption test:

Isolating materials from glaze selection to further understand their influences to tile's performance (e.g. dripping, bubbling, flashing, corrosion and wrapping). 2g of each material was sandwiched inside and hung on edge of thin porcelain.

- haging noticial test (gas ( drip ) Color r. soda feldsport 0 3 ~ ( The log + 1 - tour when = tone with 2 # - lithium carbonate # 0 () v 3 # - banium corbonate # 0 () v DETCELAIN driptrim 1 #- nickel oxide \$ A V edee 4 th- whiting O () ~ 6 to consider pantoxide # 8 -silicon cahide # V -polled mish stare in betreven clag 8ª-mangarese × 8 D: 1+2+5 8 - red iron sxide st 10 - Tion skide spragle & 11 (roctize martis A (2): 4+12+ 1 = 6+ 11+ 10 12 high alkalize frig 0 (1): 7+8+9