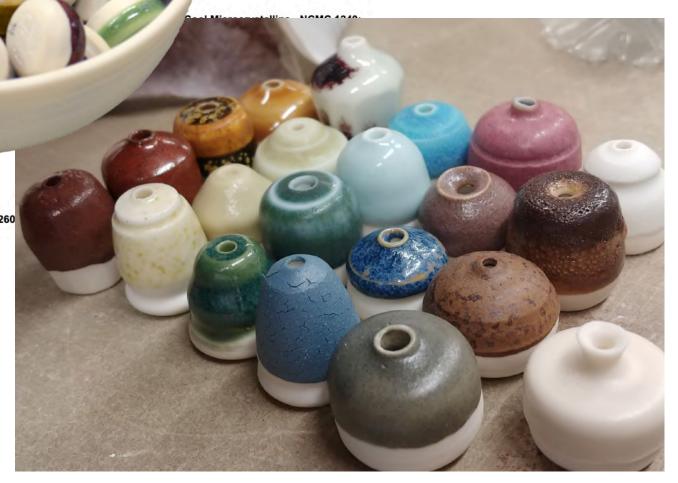

## **Colourant and personality:**

49 Speckle brown pink 1260: -Feldspar 36 -Whiting 12 -Quartz 5 Lithium carbonate 3 -Zinc oxide 12 Nickel oxide

51 High CaO steel blue 1280 Potash feldspar 14 Dolomite 9 -Barium carbonate -whiting 29 -Ball clay 17 -Silica 18 -Cobalt oxide 0.5 -Red iron oxide 2

52 Blue brown matt 1250 Nepheline svenite 57 -Barium carbonate 25 Lithium carbonate 3 -Quartz 7 -Bentonite 8 -Cobalt carbonate 1 -Rutile 4 Iron oxide

R Dusty pink grey 1280: feldspar 52

My theory is that when we recall memories, the dominant elements of display would be blurry imagery, colours and fragments of notions/ words/sentences, which becomes progressively distorted through time and countless recalling.

From my unit 9 exploration of sandwiching ceramic colourant(stain, underglaze, stoneware glaze) inside porcelain, I have discovered that although stain and underglaze provides stable and vibrant colour display, stoneware glazes provides surface qualities (eg bubbling, warping, dripping, subtle sheen etc) which added personalities to the very flat and inanimate tiles.

22 Smooth satin pale turquois Soda feldspar 45 Quartz 17 Borax frit 15 Whiting 13 China clay 5 Tin oxide 5 Copper carbonate 0.5

27 Matte gray blue pink 1260-1280

-Potash feldspar 50 -Dolomite 20 -China clay 20 -Bone ash 10 Nickel oxide 0.5

-Cobalt carbonate 0.5

29 Satin smooth purple 1260 Barium carbonate 40 Potash feldspar 35

Zinc oxide 15 China clay 5 Quartz 5 Nickel oxide 0.3 -China clay -Lithium carbonate 20 -Manganese dioxide 2.5 Vanadium pentoxide 5

47 Couri Khosla Brick orange 1260 -Feldspar 70 -Whiting 10 -China clay 18 -Quartz 10 -Dolomite 23 -Borax frit 13 -Tin oxide 8 -Bone ash 3 -Red iron oxide

Applying this discovery in storytelling with ceramic tile, this personality through surface quality plus the fragility from semi-transparent Parian body will echo with the preciousness of a person's memories.

Based on their vibrant colours and lively surface qualities like speckle, crystal or patchy matt, I have selected 22 glazes out of the 87 glazes I've tested throughout unit 9 &10 as the main colourant of the memories,