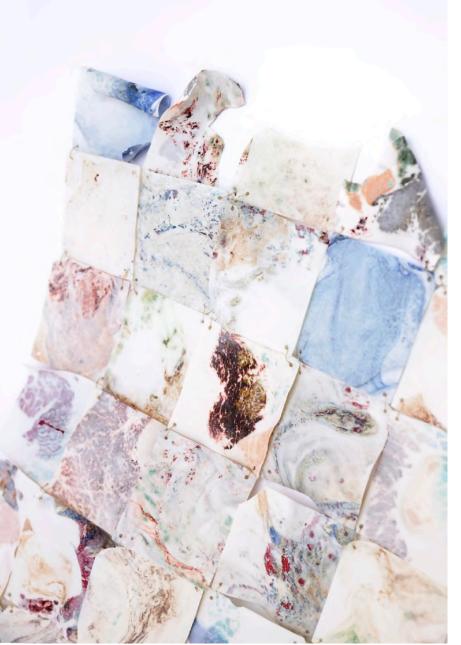

"Before I forget":

216 glaze sandwich & marbled Parian tile blanket based on 41 **memories** that people wish to never forget.

41 out of 50 memories were selected for the final installation, and the installation would be a collective memory blanket of 216 tiles. To resolve the signposting issue from *"first thing I remember…"*, I started incorporating screen-prints of people's handwriting into and on the parian tiles alongside the colourful glaze painting. The tiles will also be rearrange chronologically and horizontally to guide audience into reading or understanding the stories more easily.

216 tiles were selected out of 230 for this installation. The stories would progress horizontally, which some would face outwards to encourage the audience to not only be in but around the installation. The tiles will be hung with fishing wire and evenly spaced out and stabilised with jewellery wire.