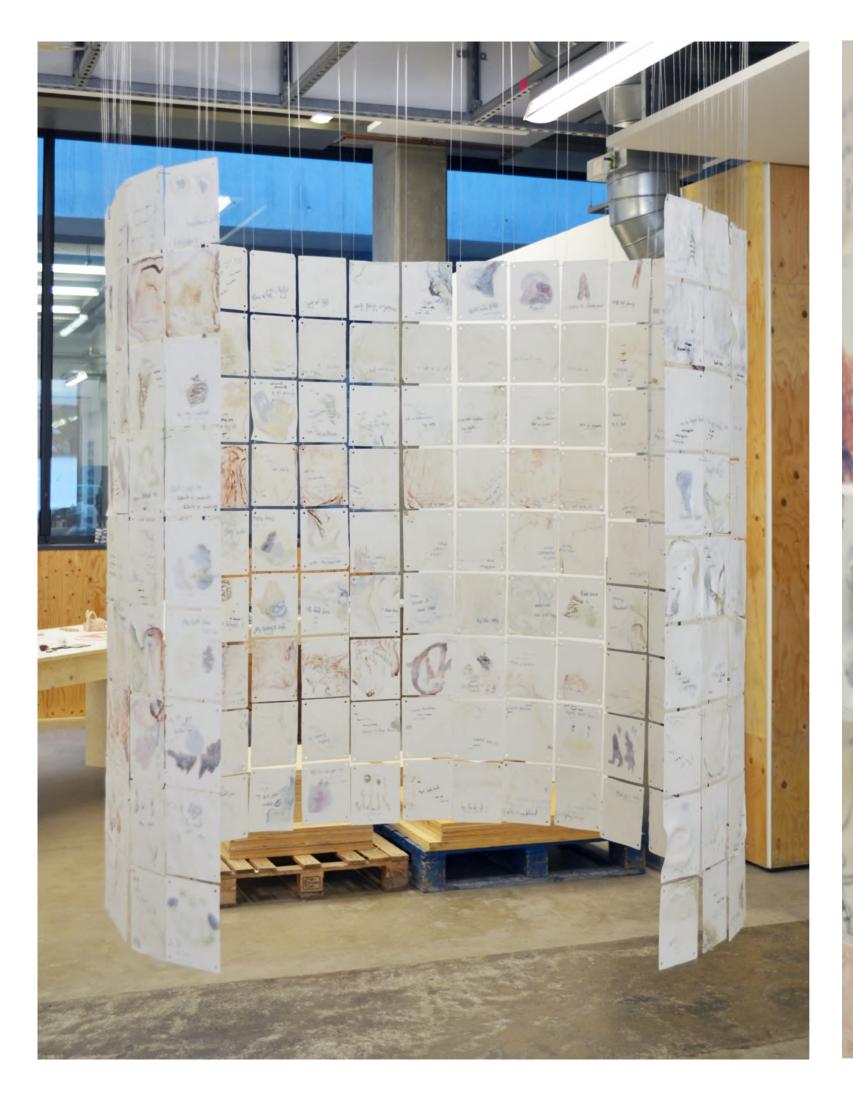

"Before I forget":

216 glaze sandwich & marbled Parian tile blanket based on 41 **memories** that people wish to never forget.

41 out of 50 memories were selected for the final installation, and the installation would be a collective memory blanket of 216 tiles. To resolve the signposting issue from *"first thing I remember…"*, I started incorporating screen-prints of people's handwriting into and on the parian tiles alongside the colourful glaze painting. The tiles will also be rearrange chronologically and horizontally to guide audience into reading or understanding the stories more easily.

216 tiles were selected out of 230 for this installation. The stories would progress horizontally, which some would face outwards to encourage the audience to not only be in but around the installation. The tiles will be hung with fishing wire and evenly spaced out and stabilised with jewellery wire.