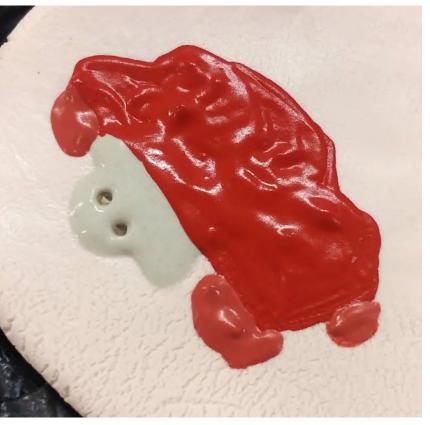

GWHEN I WAS & YEAR OLD I GOT HIT BY A CAR AND FELL DOWN ON THE GROUND. THE CAR JUST DROVE PASS MY WHOLE BODY. I WAS INCONCIONS FOR FEW SECONDS AND STOOD UP

BACK ON MY OWN FEET. IT WASM THAT BAD I JUST GOT KNEE SWEEL AND GET BACK TO MY CLASS! THIS IS IN CAEOIBLE. THIS MAY BE WHY MY BAANN PORSN'T FUNCTION PROPERLY UNTIL TODAY.