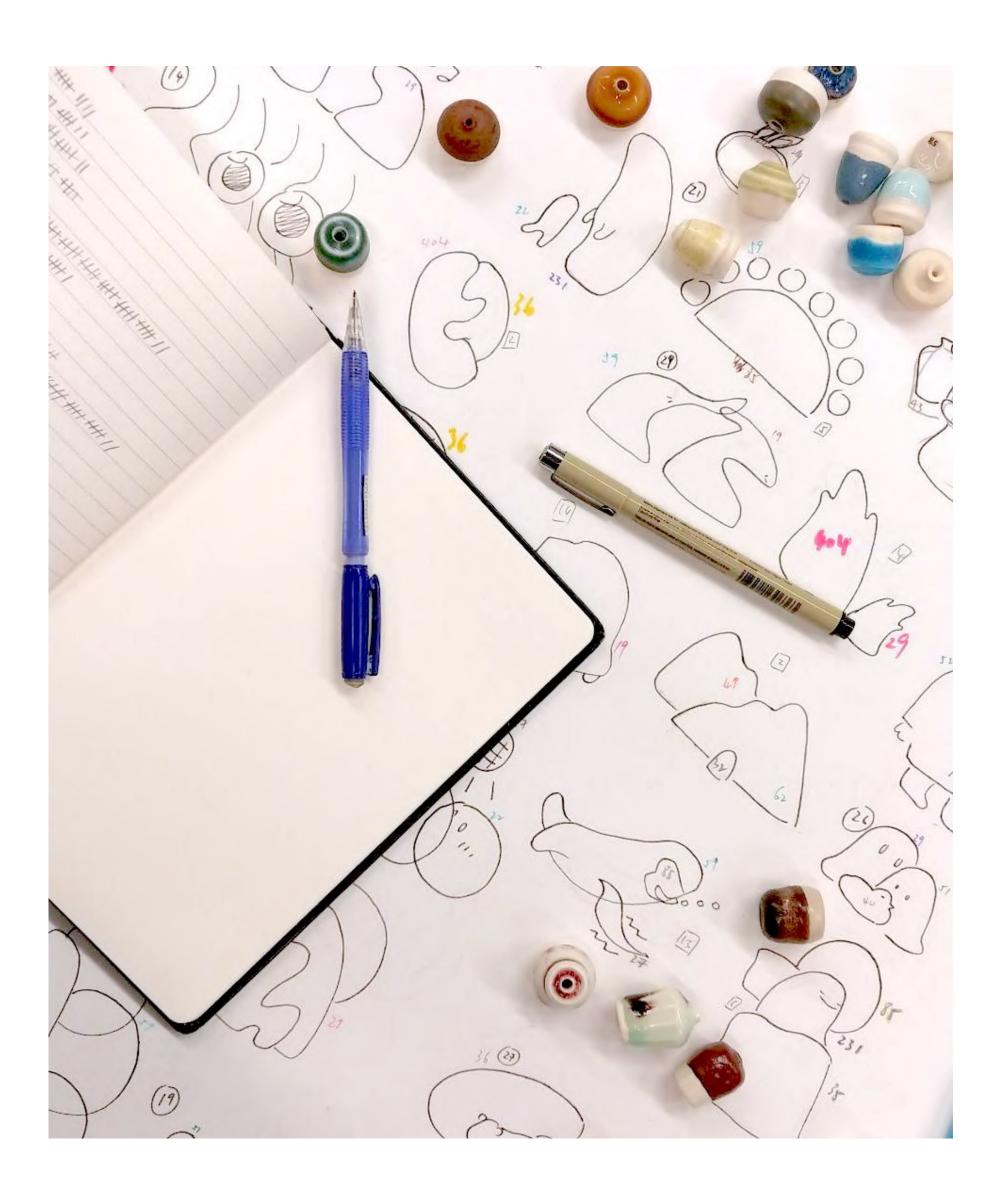

#### "First thing I remember..."

After conducting a survey about people's earliest memories during unit 9, I have put this source material in practice by selecting 10 memories with interesting imagery to transform into 36 glaze marbled parian tiles. The tiles were then arranged randomly for aesthetics for woven with gold jewellery wire and fishing wire.

The main issue is the randomness and lack of text make it difficult for audience to understand the memory context without reading artist statement.