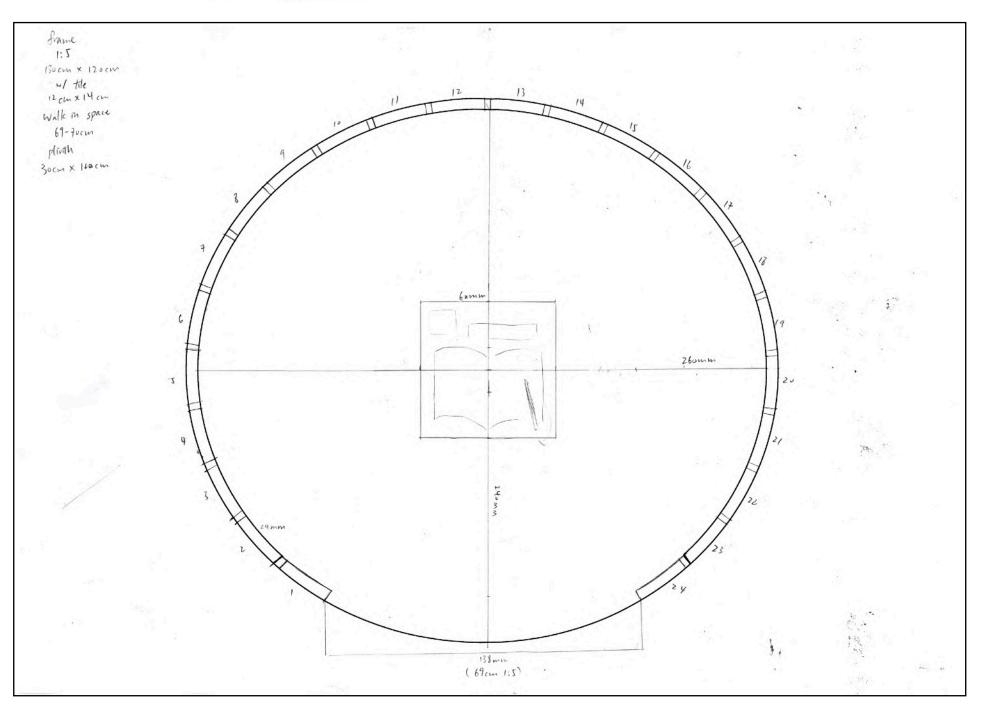

216 tiles were selected out of 230 for this installation. The stories would progress horizontally, which some would face outwards to encourage the audience to not only be in but around the installation. The tiles will be hung with fishing wire and evenly spaced out and stabilised with jewellery wire.

### Aftermath and reflection:

To maintain a sustainable practice, all tiles are single firing to vitrification. Most water, slip and offcuts during production are upcycled into products like ceramic business card and vessels. Since all memories used in this project are other people's intellectual properties shared under inform consent, this installation is not intended for profit.