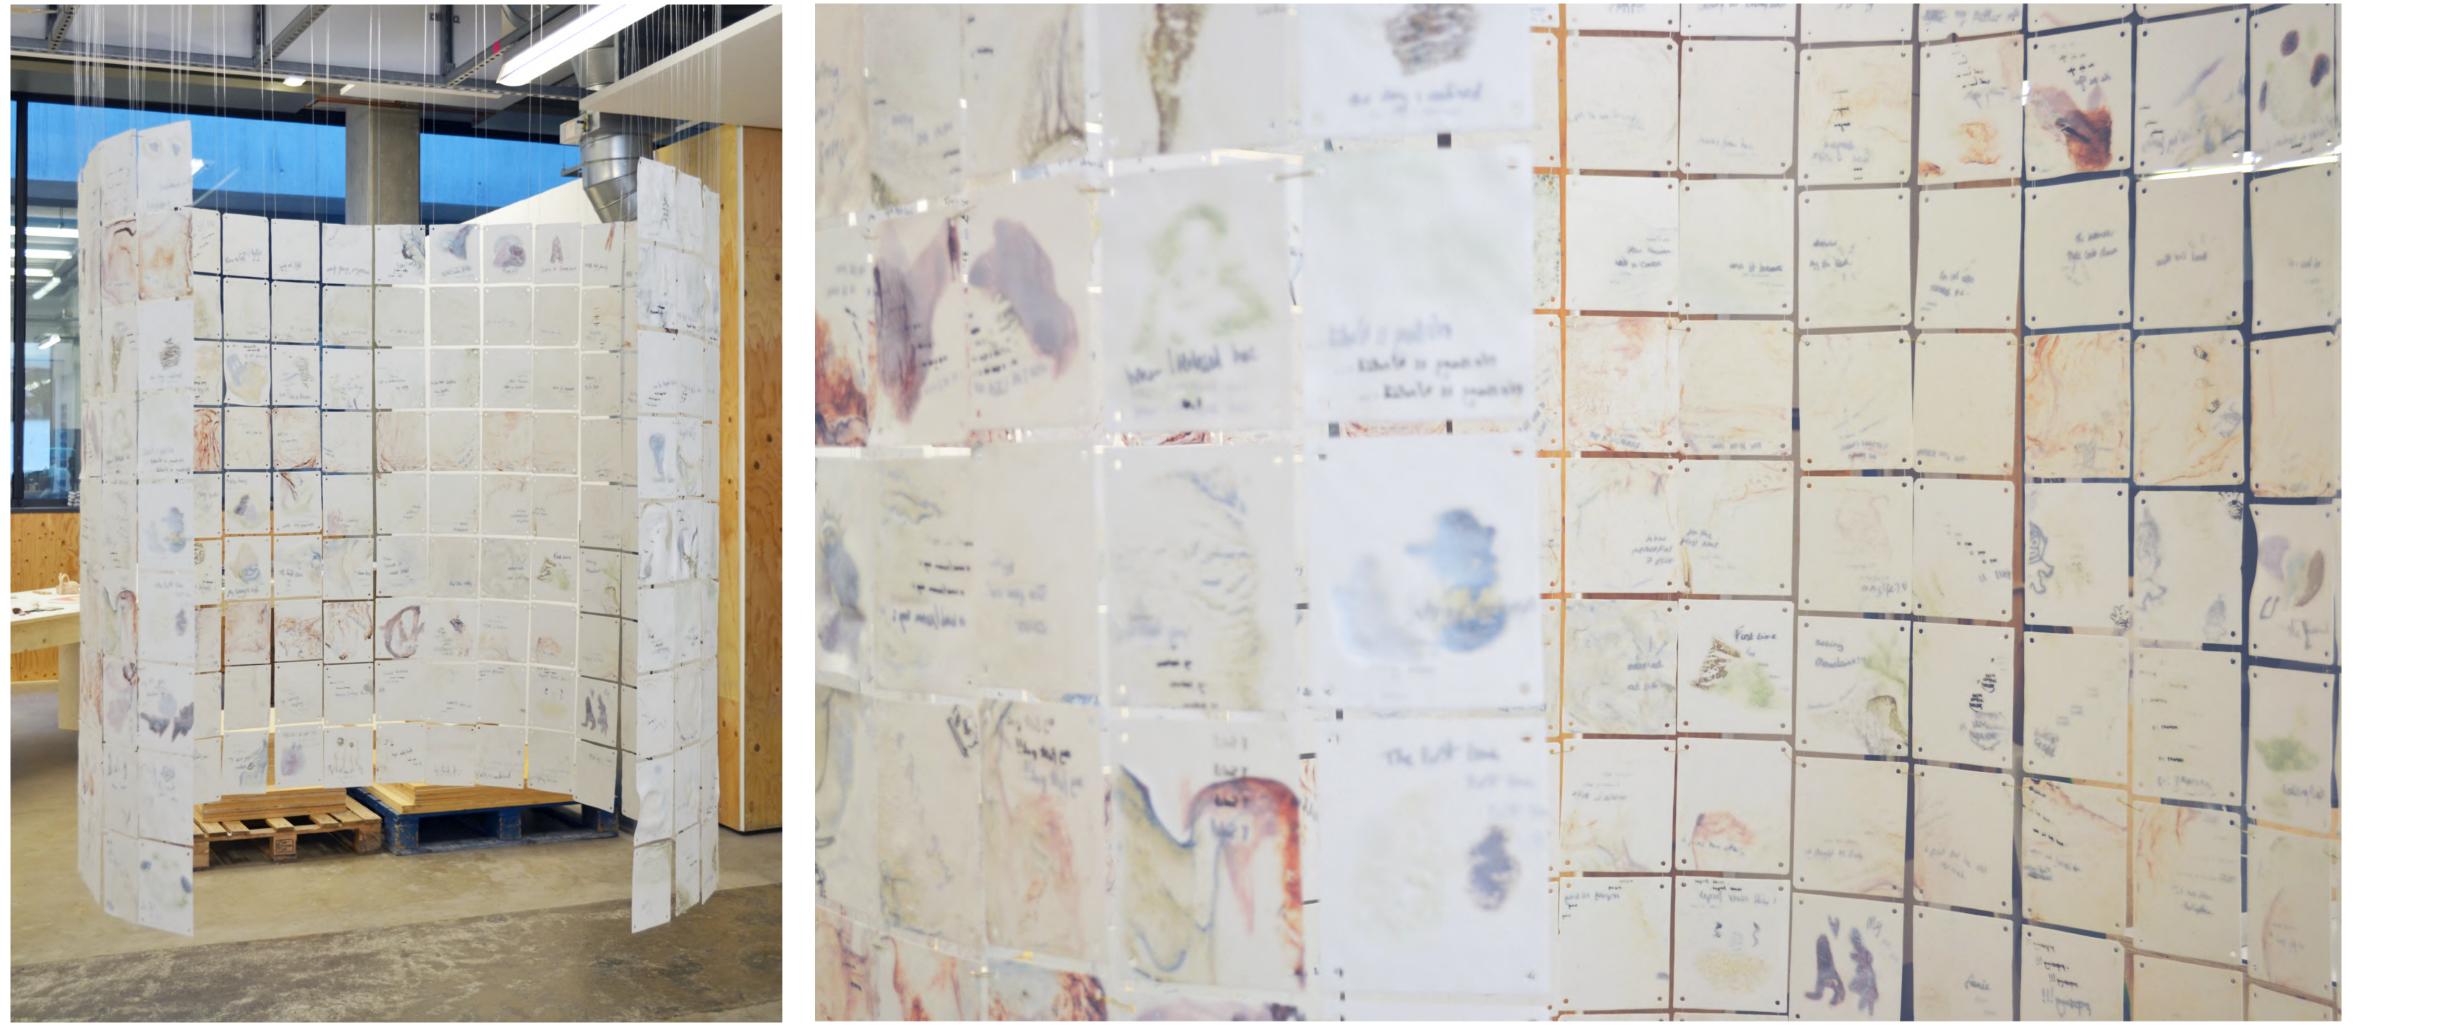

"Before I forget":

216 glaze sandwich & marbled Parian tile blanket based on 41 **memories** that people wish to never forget.

41 out of 50 memories were selected for the final installation, and the installation would be a collective memory blanket of 216 tiles. To resolve the signposting issue from *"first thing I remember…"*, I started incorporating screen-prints of people's handwriting into and on the parian tiles alongside the colourful glaze painting. The tiles will also be rearrange chronologically and horizontally to guide audience into reading or understanding the stories more easily.

216 tiles were selected out of 230 for this installation. The stories would progress horizontally, which some would face outwards to encourage the audience to not only be in but around the installation. The tiles will be hung with fishing wire and evenly spaced out and stabilised with jewellery wire.