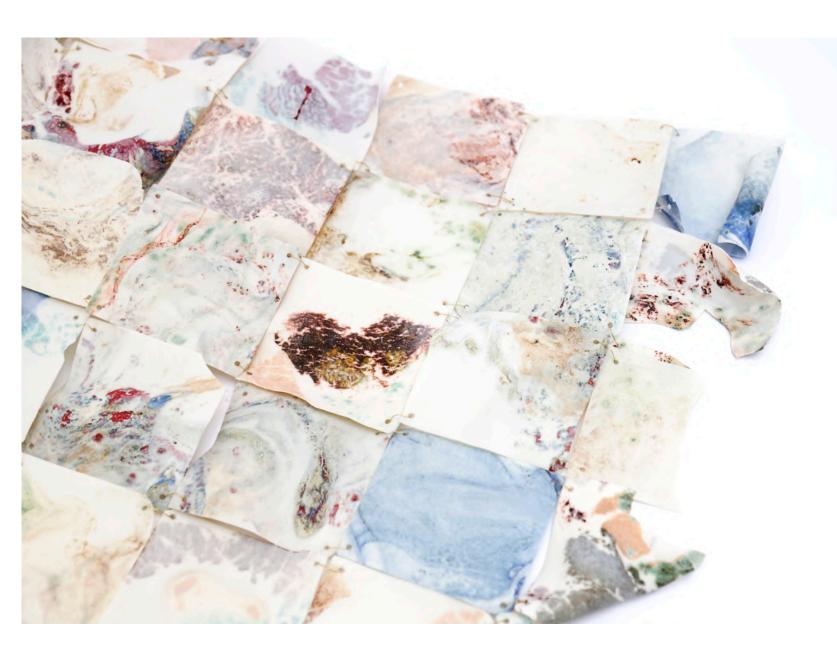

"Before I forget":

216 glaze sandwich & marbled Parian tile blanket based on 41 **memories** that people wish to never forget.

41 out of 50 memories were selected for the final installation, and the installation would be a collective memory blanket of 216 tiles. To resolve the signposting issue from *"first thing I remember…"*, I started incorporating screen-prints of people's handwriting into and on the parian tiles alongside the colourful glaze painting. The tiles will also be rearrange chronologically and horizontally to guide audience into reading or understanding the stories more easily.

216 tiles were selected out of 230 for this installation. The stories would progress horizontally, which some would face outwards to encourage the audience to not only be in but around the installation. The tiles will be hung with fishing wire and evenly spaced out and stabilised with jewellery wire.