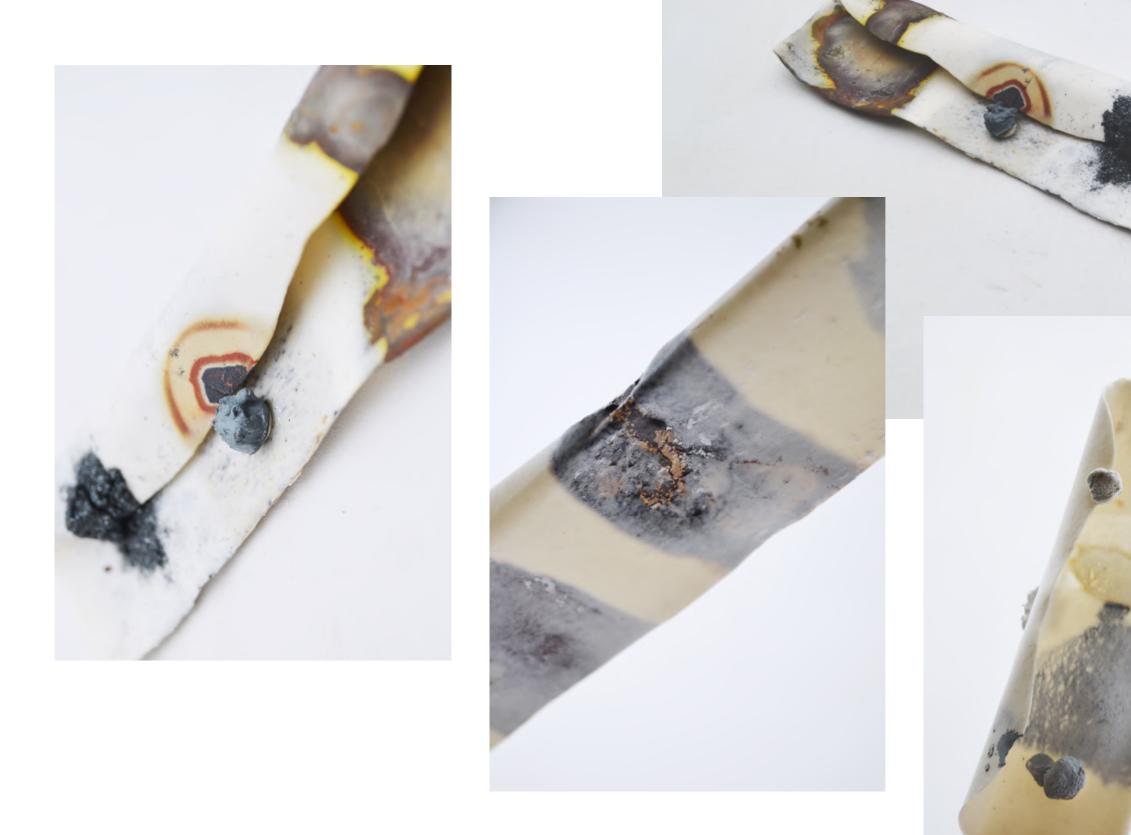

# Translucency disruption test:

Isolating materials from glaze selection to further understand their influences to tile's performance (e.g. dripping, bubbling, flashing, corrosion and wrapping). 2g of each material was sandwiched inside and hung on edge of thin porcelain.

- haging noticial test (gas ( drip ) Color r. soda feldsport 0 3 ~ ( The log + 1 - tour when = tone with 2 # - lithium carbonate # 0 () v 3 # - banium corbonate # 0 () v DETCELAIN driptrim 1 #- nickel oxide \$ A V edee 4 th- whiting O () ~ 6 to consider pantoxide # 8 -silicon cahide # V -polled mish stare in betreven clag 8ª-mangarese × 8 D: 1+2+5 8 - red iron sxide st 10 - Tion skide spragle & 11 (roctize martis A (2): 4+12+ 1 = 6+ 11+ 10 12 high alkalize frig 0 (1): 7+8+9