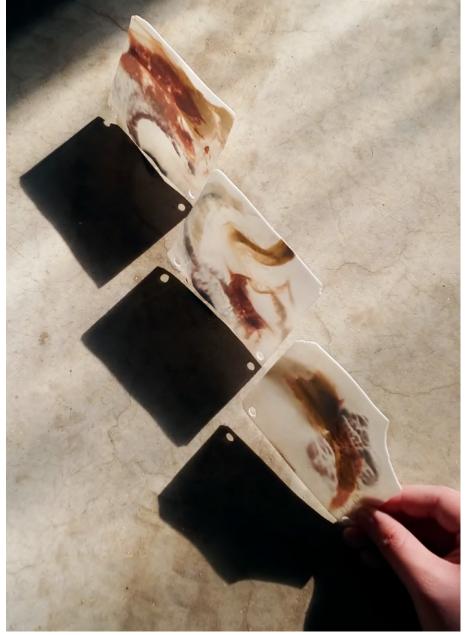

# Translucency disruption test:

Isolating materials from glaze selection to further understand their influences to tile's performance (e.g. dripping, bubbling, flashing, corrosion and wrapping). 2g of each material was sandwiched inside and hung on edge of thin porcelain.

- haging noticial test (gas ( drip ) Color r. soda feldsport 0 3 ~ ( The log + 1 - tour when = tone with 2 # - lithium carbonate # 0 () v 3 # - banium corbonate # 0 () v DETCELAIN driptrim 1 #- nickel oxide \$ A V edee 4 th- whiting O () ~ 6 to consider pantoxide # 8 -silicon cahide # V -polled mish stare in betreven clag 8ª-mangarese × 8 D: 1+2+5 8 - red iron sxide st 10 - Tion skide spragle & 11 (roctize martis A (2): 4+12+ 1 = 6+ 11+ 10 12 high alkalize frig 0 (1): 7+8+9