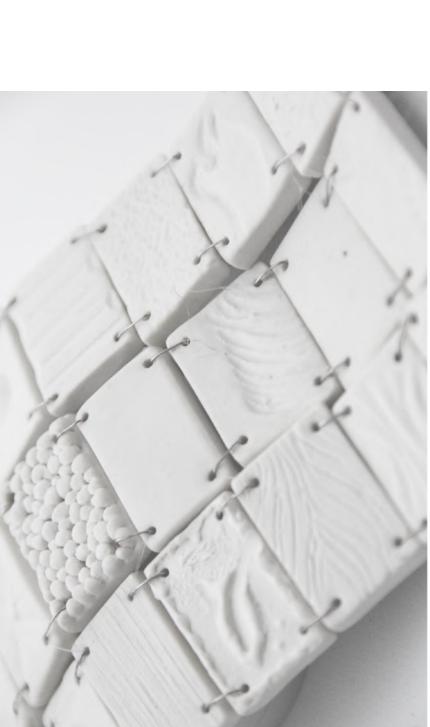

"Before I forget":

216 glaze sandwich & marbled Parian tile blanket based on 41 **memories** that people wish to never forget.

41 out of 50 memories were selected for the final installation, and the installation would be a collective memory blanket of 216 tiles. To resolve the signposting issue from *"first thing I remember…"*, I started incorporating screen-prints of people's handwriting into and on the parian tiles alongside the colourful glaze painting. The tiles will also be rearrange chronologically and horizontally to guide audience into reading or understanding the stories more easily.

216 tiles were selected out of 230 for this installation. The stories would progress horizontally, which some would face outwards to encourage the audience to not only be in but around the installation. The tiles will be hung with fishing wire and evenly spaced out and stabilised with jewellery wire.