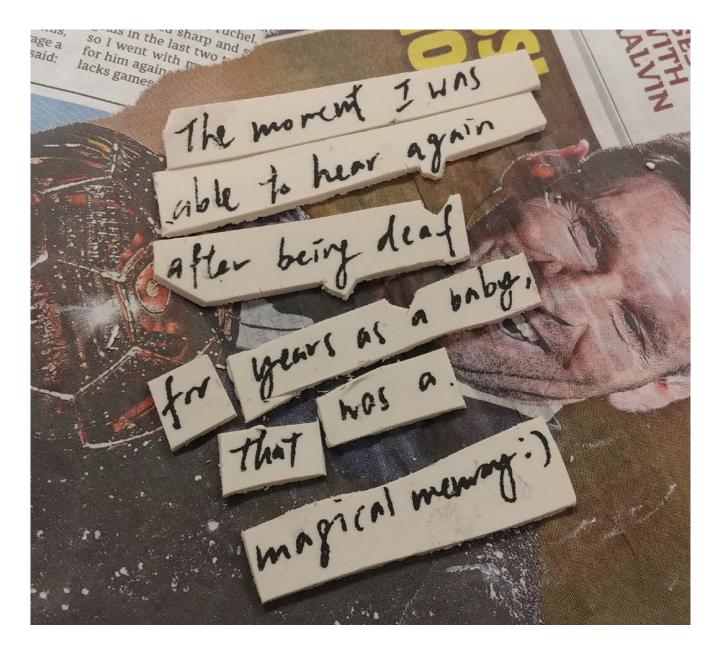

41 out of 50 memories were selected for the final installation, and the installation would be a collective memory blanket of 216 tiles. To resolve the signposting issue from *"first thing I remember…"*, I started incorporating screen-prints of people's handwriting into and on the parian tiles alongside the colourful glaze painting. The tiles will also be rearrange chronologically and horizontally to guide audience into reading or understanding the stories more easily.

(5

The moment I was the able to hear again I after being deaf for 6 m years as a baby, that & was a mapical menong:) Going to Disney land with my family after my mother was to abk to walk, after being told She would meeter walk again. Meeting you & talking about Fish & Chips " - energy 7 Esme glittering my face at the bop while ! 1 pretended not enon rer as was so shys My first son's dark dook eyes as he stared at me immediately he was delivered by emergency exercisions.5 Holding my Dads hand.