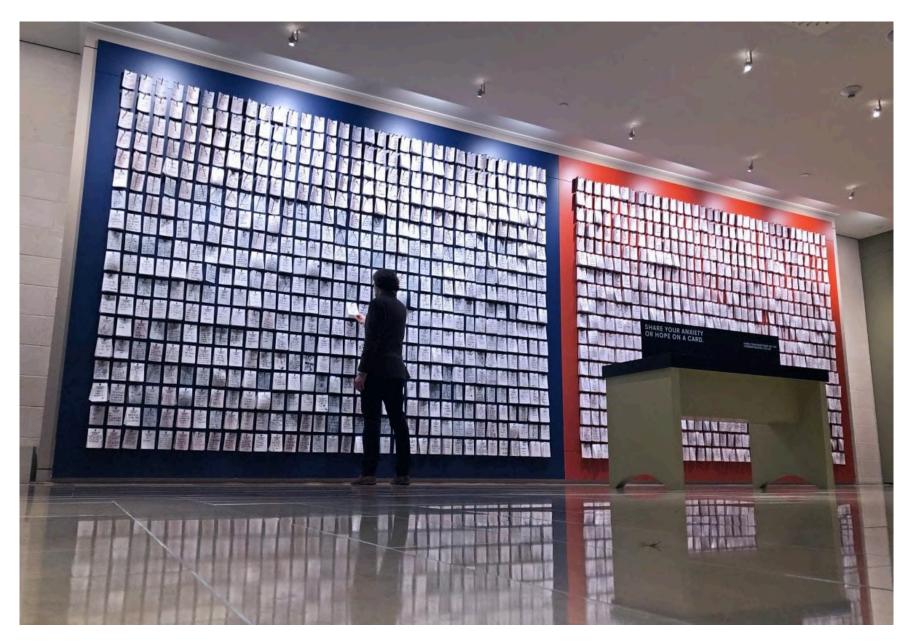

## Reference: participatory practice

Candy Chang - Light the barricade, 2021

Rubin Museum of Art - A Monument for the Anxious and Hopeful, 2018-2019

Kate Wilson - the last measure of devotion, 2014