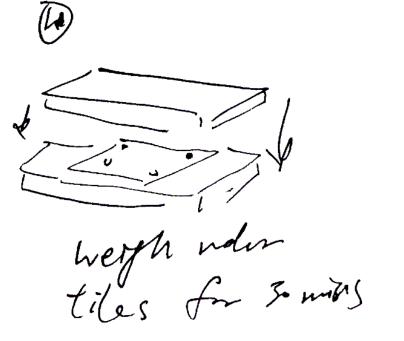

# **Production** process:

5

 $\langle \rangle$ Screenprint with underglase

key sly ant-t. blend in

Sprege on neuspaper prinked text