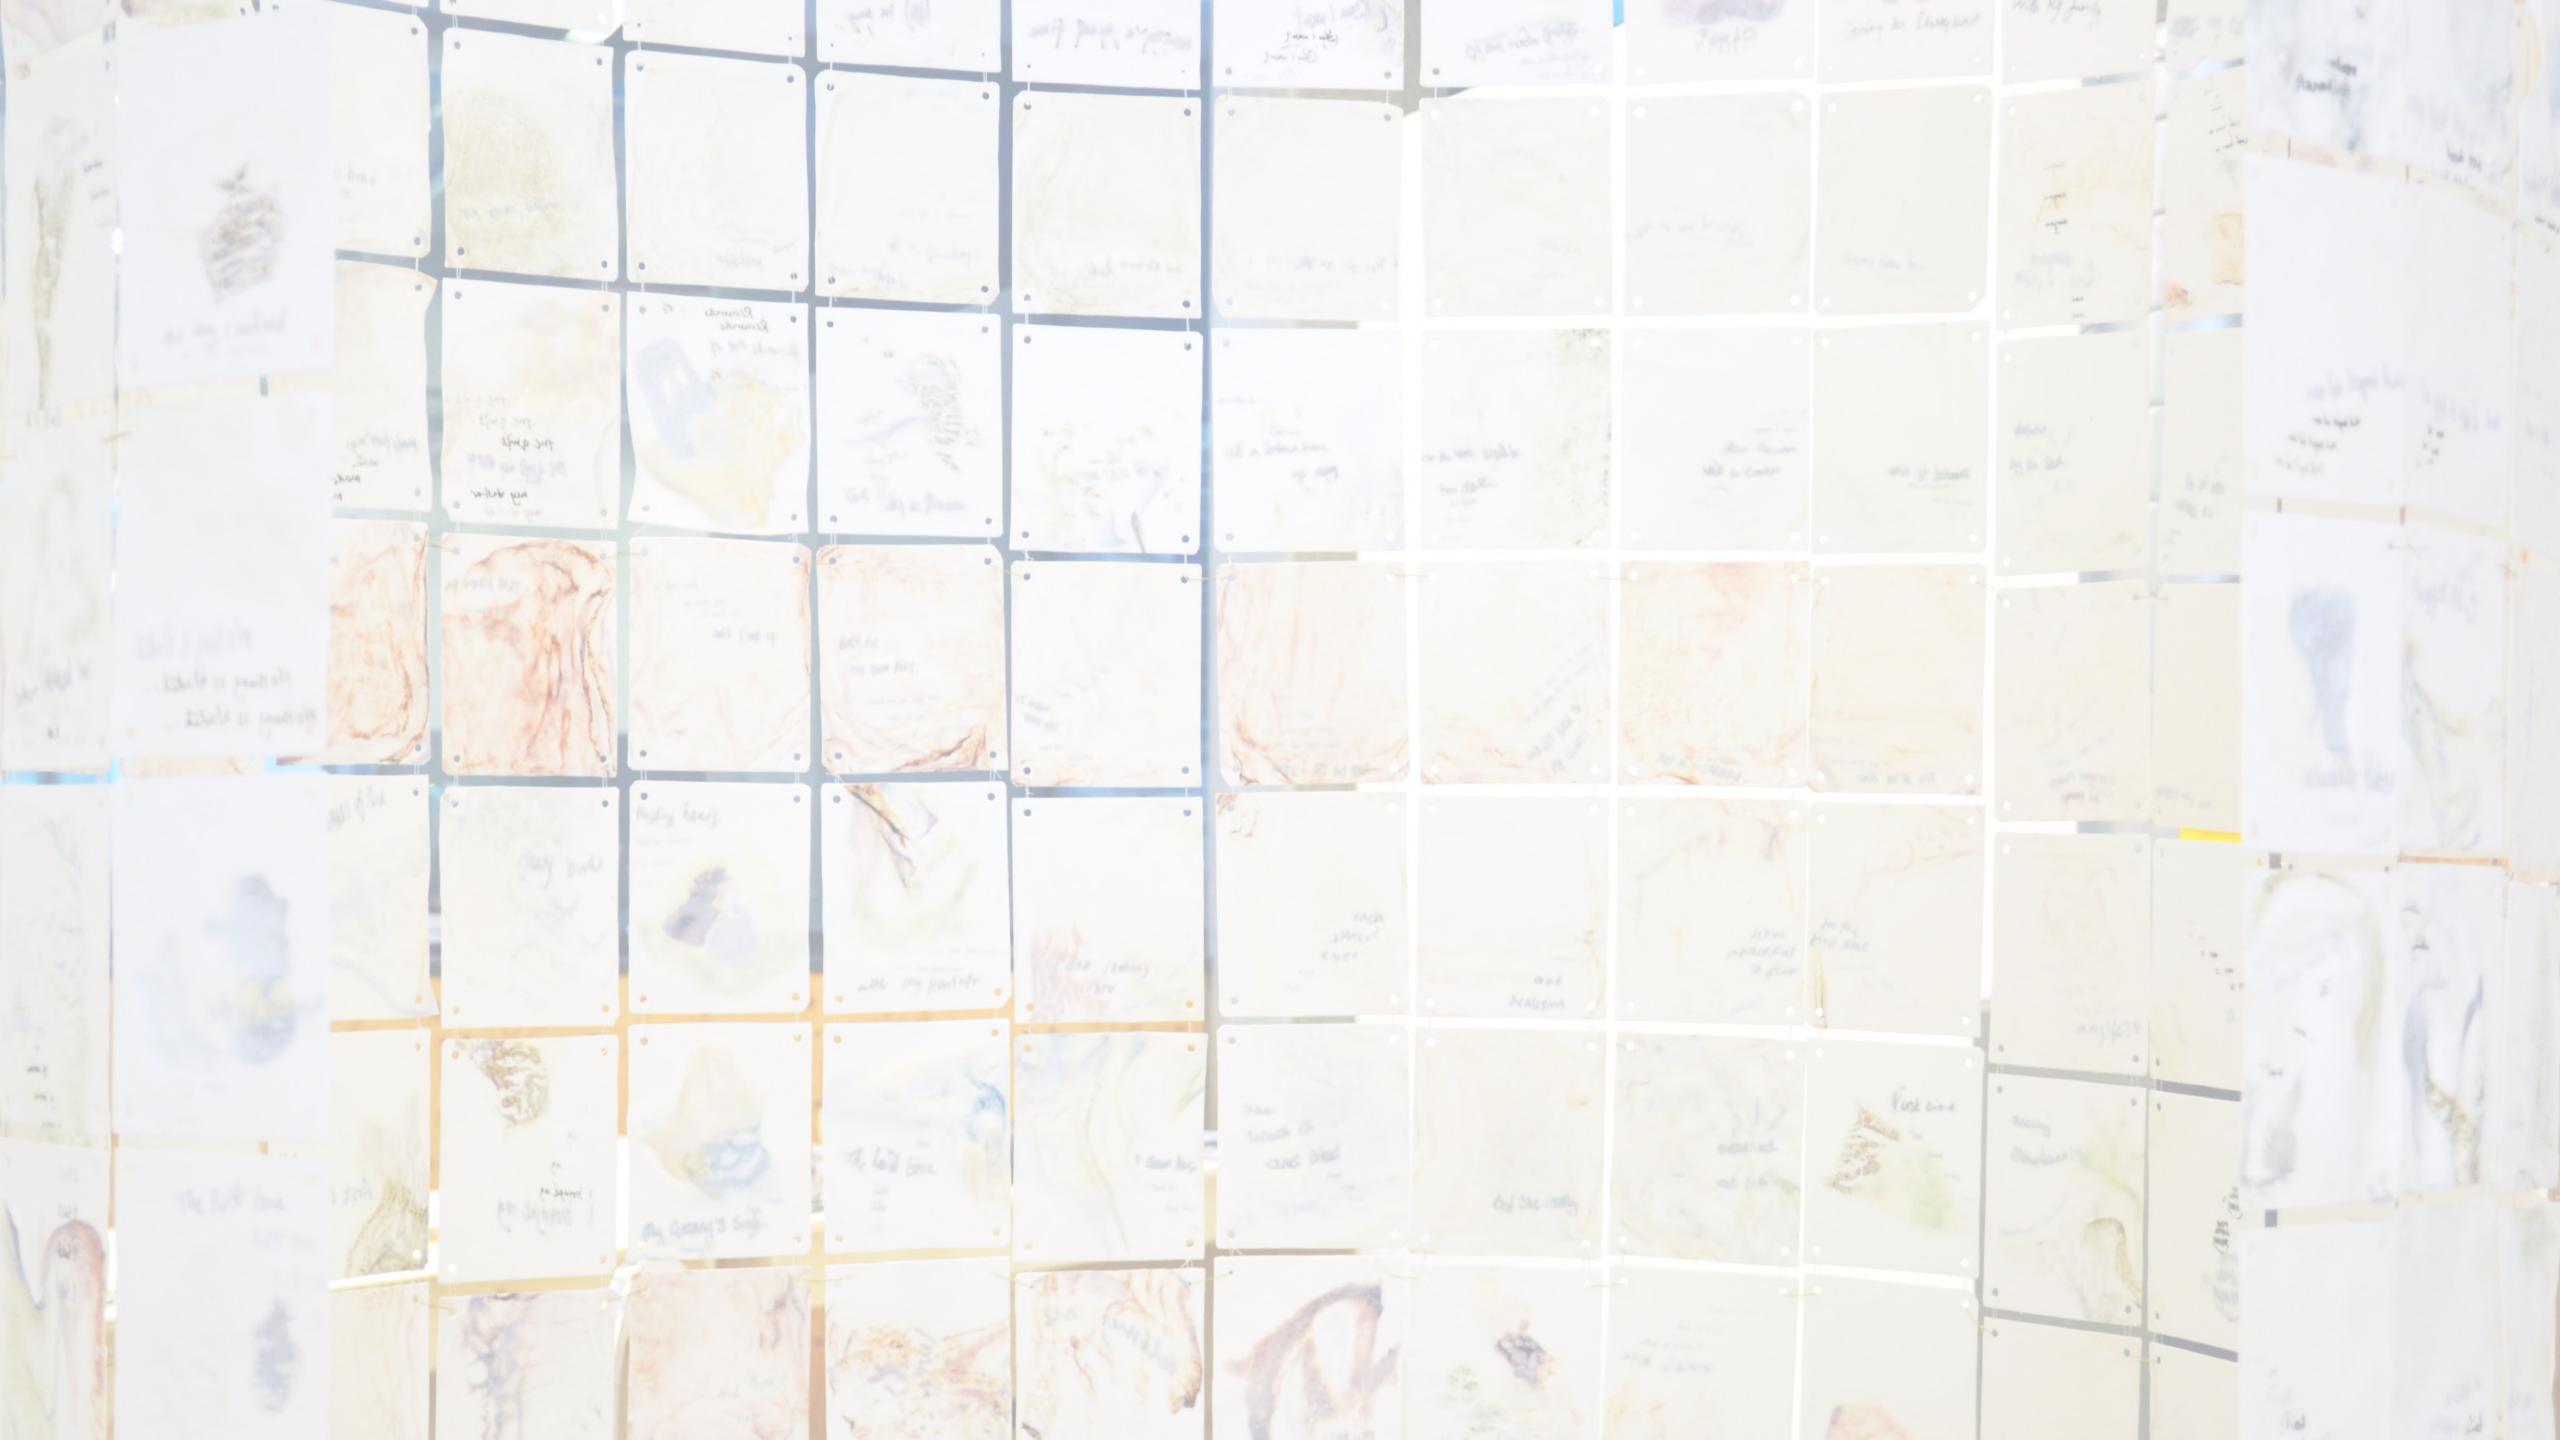

41 out of 50 memories were selected for the final installation, and the installation would be a collective memory blanket of 216 tiles. To resolve the signposting issue from *"first thing I remember…"*, I started incorporating screen-prints of people's handwriting into and on the parian tiles alongside the colourful glaze painting. The tiles will also be rearrange chronologically and horizontally to guide audience into reading or understanding the stories more easily.

216 tiles were selected out of 230 for this installation. The stories would progress horizontally, which some would face outwards to encourage the audience to not only be in but around the installation. The tiles will be hung with fishing wire and evenly spaced out and stabilised with jewellery wire.