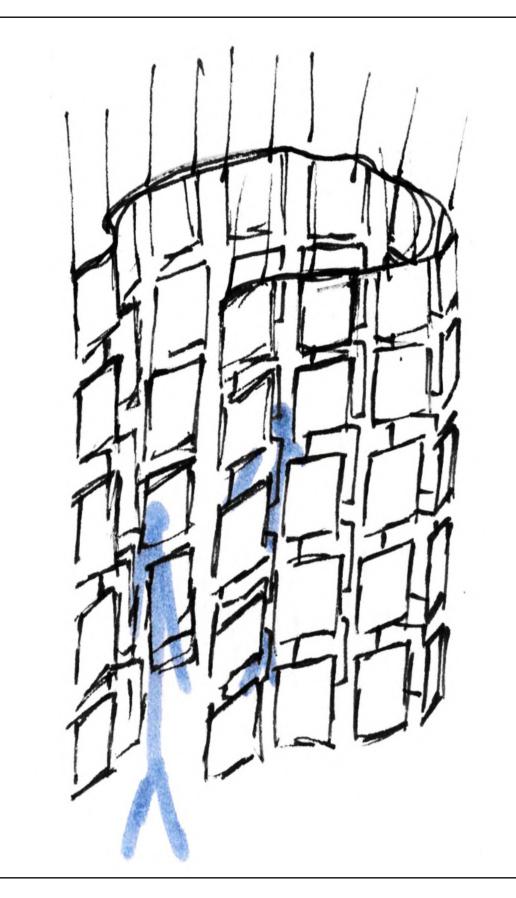

### Reference: Immersive space / installation

My installation aim is to curate an experience that is so mesmerising that it might even make the audience hold their breath slightly, just like the following work/space:

Jamie Forbert - Tate St Ives extension, 2017

Christopher Nolan - Interstellar (film)

Richard Wilson - 20:50 (Hayward Gallery), 2018-2019

James Turrell - Alien Exam, 1989

Victoria and Albert Museum - Raphael Court

Cornelia Parker - Cold Dark Matter (Tate), 2022

|                                                                                                                                                                                                                                                                                                                                                                                                                                                                                                                                                                                                                                                                                                                                                                                                                                                                                                                                                                                                                                                                                                                                                                                                                                                                                                                                                                                                                                                                                                                                                                        | Ma I Char     | -       |          |        | 1                | 1                     | v       | 7      | <u>،</u> | 1      | 1          |        | 12              | 71      | 19      | 1,1     | 16           | 17            | (۲                 | 19              | 20          | 21              | 22     | 23       | 24       |        |
|------------------------------------------------------------------------------------------------------------------------------------------------------------------------------------------------------------------------------------------------------------------------------------------------------------------------------------------------------------------------------------------------------------------------------------------------------------------------------------------------------------------------------------------------------------------------------------------------------------------------------------------------------------------------------------------------------------------------------------------------------------------------------------------------------------------------------------------------------------------------------------------------------------------------------------------------------------------------------------------------------------------------------------------------------------------------------------------------------------------------------------------------------------------------------------------------------------------------------------------------------------------------------------------------------------------------------------------------------------------------------------------------------------------------------------------------------------------------------------------------------------------------------------------------------------------------|---------------|---------|----------|--------|------------------|-----------------------|---------|--------|----------|--------|------------|--------|-----------------|---------|---------|---------|--------------|---------------|--------------------|-----------------|-------------|-----------------|--------|----------|----------|--------|
| 1:20<br>8+(9x24): 216 tiles<br>12x14cm each<br>1cm gap in between                                                                                                                                                                                                                                                                                                                                                                                                                                                                                                                                                                                                                                                                                                                                                                                                                                                                                                                                                                                                                                                                                                                                                                                                                                                                                                                                                                                                                                                                                                      | 1 4<br>199 cm |         | . 5.2    | • 5.3  | • [1.12          | (6.11                 | • (6.10 | - 16.7 | 16.8     | .16.7  | . 16.6     | - 16.5 | . 16.4          | 16.3    | 416.2   | • 16.1  | 2.1          | • 2 . 2       | - 2.3              | • 2-4           | • 2.5       | · 2.6           | . 17.3 | . 17.2   | /        |        |
| tied = tiken ;<br>phtos;<br>(just 151)                                                                                                                                                                                                                                                                                                                                                                                                                                                                                                                                                                                                                                                                                                                                                                                                                                                                                                                                                                                                                                                                                                                                                                                                                                                                                                                                                                                                                                                                                                                                 |               | • 29.5  | -<br>2a4 | •29.3  | • 29.2           | 29.1                  | 31-1    | 31.2   | - 31 . 3 | . 31.4 | -31-5      | • 31.6 | 31.7            | •31.8   | • 5(.1  | • 31.(0 | 37.(1        | •38.5         | - 38.4             | 38.3            | • 38.2      |                 | 10.1   |          | •10.3    |        |
| 12 backnools                                                                                                                                                                                                                                                                                                                                                                                                                                                                                                                                                                                                                                                                                                                                                                                                                                                                                                                                                                                                                                                                                                                                                                                                                                                                                                                                                                                                                                                                                                                                                           | 184 m         | l       | 22.2     | • 72.3 | •22.4            | . 19.6                | .19.5   | •194   | 19.3     | · /    |            | :41.1  | 41.2            | • ५(- ३ | •41.4   | • 41.5  | • 41.6       | • 41.7        | •41.8              | • 41.9          | • 41.10     | • <i>41.1</i> ≱ | 41.12  | •41.13   | • ५  :१५ |        |
| a second and as | 154.cn        | 1.2     | 4:1      | \$36.7 | <del>3</del> 1.2 | <b>.</b> 36. <b>3</b> | •36.4   | •36. ¥ | •36.6,   | • 3(7  | • 36.8     | • 36 9 | • 3 6ile        | 36.18   | • 36.12 | -36.13  | 36.14        | •36.13        | -36.17             | 36-17           | 36. 18      | •36.19          | •36.20 | •12.2    | • 12.1   |        |
| Installation                                                                                                                                                                                                                                                                                                                                                                                                                                                                                                                                                                                                                                                                                                                                                                                                                                                                                                                                                                                                                                                                                                                                                                                                                                                                                                                                                                                                                                                                                                                                                           | (39 0         | • 37-6  | • 37.2   | 37.3   | • 37.4           | . 15.2                | 1.1     | 26.1   | 26.2     | 26.3   | 35.1       | 35. Z  | •75.3           | 35.4    | • 35.1  | • 3T. 6 | • 35.7       | • 3t . 8      | • 1 3.3            | • 13.2          | : 13.1      | • 24.1          | •≥५.२  | • 24.3   | • 24,4   |        |
|                                                                                                                                                                                                                                                                                                                                                                                                                                                                                                                                                                                                                                                                                                                                                                                                                                                                                                                                                                                                                                                                                                                                                                                                                                                                                                                                                                                                                                                                                                                                                                        | 124 00        | -13-1   | • (8.2   | • 18-3 | · (J.T           | -<br>  7.4            | • (5.3  | 27.4   | 27.3     |        | 20.1       | • 20.2 | • Zo.3          | 24      | • 20.3  | : 20.6  | <b>4</b> 0.1 | 40.2          | •13.4              | . 13.5          | •13.6       | • 9.1           | • 9,2  | •9.3     | • 9, 4   |        |
| plan:                                                                                                                                                                                                                                                                                                                                                                                                                                                                                                                                                                                                                                                                                                                                                                                                                                                                                                                                                                                                                                                                                                                                                                                                                                                                                                                                                                                                                                                                                                                                                                  | 109           | : 32.1  | 3.2      | • 32.3 | . 32.4           | • 32,5                | - 32.6  | 32.7   | -32-8    | • 32.7 | \$32.10    | .33    | 3.2             | •3.1    | •34 .1  | • 34.2  | • 34. 5      | • 34.4        | • 3 4 . J          | • 34.6          | • 34,7      | •34.8           | •34.9  | •34.10   | 34-11    |        |
| attractive                                                                                                                                                                                                                                                                                                                                                                                                                                                                                                                                                                                                                                                                                                                                                                                                                                                                                                                                                                                                                                                                                                                                                                                                                                                                                                                                                                                                                                                                                                                                                             | 9414          | • 6.4   | .6.3     | • (.2  | 2 6.1            | •7.1                  | 8.2     | - 8.3  | • 1.2    | • P.J  | • 8.6      | 27.6   | 21.1            | 25.4    | •25.3   | •27.2   | 25.1         | :39.1         | • 27.2             | 39.3            | - 30.5      | - 51,4          | •36.3  | • 3 0. 2 | -30.1    |        |
|                                                                                                                                                                                                                                                                                                                                                                                                                                                                                                                                                                                                                                                                                                                                                                                                                                                                                                                                                                                                                                                                                                                                                                                                                                                                                                                                                                                                                                                                                                                                                                        |               | : 28.1  | · 28.2   | 1.21.3 | 21.2             | 24.1                  | 33.1    | -33.2  | • 11 :4  | , 11.3 | /<br>•(1.2 | •(1.1  | <b>*</b> 14.1   | 14,2    |         | •14.4   | 14.5         | 1035<br>• 7.4 | H<br>19/2<br>• 7.8 | 10<br>10<br>7-2 | :7.1%<br>+4 | 7.21            | 7.3/   | 7.4      | 7.5      | extras |
|                                                                                                                                                                                                                                                                                                                                                                                                                                                                                                                                                                                                                                                                                                                                                                                                                                                                                                                                                                                                                                                                                                                                                                                                                                                                                                                                                                                                                                                                                                                                                                        | 7             | g round |          |        |                  |                       |         |        |          |        |            |        | best Boking til | ~       | 7       |         |              |               |                    |                 |             |                 |        |          |          |        |