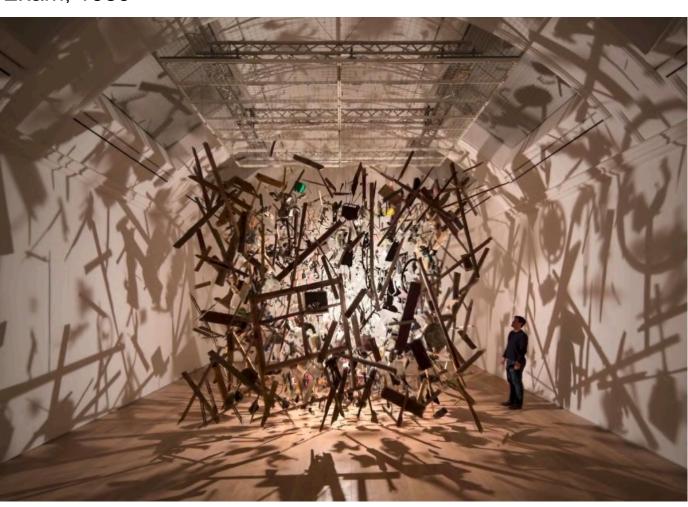

Cornelia Parker - Cold Dark Matter (Tate), 2022

|                                                                                                                                                                                                                                                                                                                                                                                                                                                                                                                                                                                                                                                                                                                                                                                                                                                                                                                                                                                                                                                                                                                                                                                                                                                                                                                                                                                                                                                                                                                                                                        | Ma I Char     | -       |          |        | 1                | 1                     | v       | 7      | <u>،</u> | 1      | 1          |        | 12              | 71      | 19      | 1,1     | 16           | 17            | (۲                 | 19              | 20          | 21              | 22     | 23       | 24       |        |
|------------------------------------------------------------------------------------------------------------------------------------------------------------------------------------------------------------------------------------------------------------------------------------------------------------------------------------------------------------------------------------------------------------------------------------------------------------------------------------------------------------------------------------------------------------------------------------------------------------------------------------------------------------------------------------------------------------------------------------------------------------------------------------------------------------------------------------------------------------------------------------------------------------------------------------------------------------------------------------------------------------------------------------------------------------------------------------------------------------------------------------------------------------------------------------------------------------------------------------------------------------------------------------------------------------------------------------------------------------------------------------------------------------------------------------------------------------------------------------------------------------------------------------------------------------------------|---------------|---------|----------|--------|------------------|-----------------------|---------|--------|----------|--------|------------|--------|-----------------|---------|---------|---------|--------------|---------------|--------------------|-----------------|-------------|-----------------|--------|----------|----------|--------|
| 1:20<br>8+(9x24): 216 tiles<br>12x14cm each<br>1cm gap in between                                                                                                                                                                                                                                                                                                                                                                                                                                                                                                                                                                                                                                                                                                                                                                                                                                                                                                                                                                                                                                                                                                                                                                                                                                                                                                                                                                                                                                                                                                      | 1 4<br>199 cm |         | . 5.2    | • 5.3  | • [1.12          | (6.11                 | • (6.10 | - 16.7 | 16.8     | .16.7  | . 16.6     | - 16.5 | . 16.4          | 16.3    | 416.2   | • 16.1  | 2.1          | • 2 . 2       | - 2.3              | • 2-4           | • 2.5       | · 2.6           | . 17.3 | . 17.2   | /        |        |
| tied = tiken ;<br>phtos;<br>(just 151)                                                                                                                                                                                                                                                                                                                                                                                                                                                                                                                                                                                                                                                                                                                                                                                                                                                                                                                                                                                                                                                                                                                                                                                                                                                                                                                                                                                                                                                                                                                                 |               | • 29.5  | -<br>2a4 | •29.3  | • 29.2           | 29.1                  | 31-1    | 31.2   | - 31 . 3 | . 31.4 | -31-5      | • 31.6 | 31.7            | •31.8   | • 5(.1  | • 31.(0 | 37.(1        | •38.5         | - 38.4             | 38.3            | • 38.2      |                 | 10.1   |          | •10.3    |        |
| 12 backnools                                                                                                                                                                                                                                                                                                                                                                                                                                                                                                                                                                                                                                                                                                                                                                                                                                                                                                                                                                                                                                                                                                                                                                                                                                                                                                                                                                                                                                                                                                                                                           | 184 m         | l       | 22.2     | • 72.3 | •22.4            | . 19.6                | .19.5   | •194   | 19.3     | · /    |            | :41.1  | 41.2            | • ५(- ३ | •41.4   | • 41.5  | • 41.6       | • 41.7        | •41.8              | • 41.9          | • 41.10     | • <i>41.1</i> ≱ | 41.12  | •41.13   | • ५  :१५ |        |
| a second and as | 154.cn        | 1.2     | 4:1      | \$36.7 | <del>3</del> 1.2 | <b>.</b> 36. <b>3</b> | •36.4   | •36. ¥ | •36.6,   | • 3(7  | • 36.8     | • 36 9 | • 3 6ile        | 36.18   | • 36.12 | -36.13  | 36.14        | •36.13        | -36.17             | 36-17           | 36. 18      | •36.19          | •36.20 | •12.2    | • 12.1   |        |
| Installation                                                                                                                                                                                                                                                                                                                                                                                                                                                                                                                                                                                                                                                                                                                                                                                                                                                                                                                                                                                                                                                                                                                                                                                                                                                                                                                                                                                                                                                                                                                                                           | (39 0         | • 37-6  | • 37.2   | 37.3   | • 37.4           | . 15.2                | 1.1     | 26.1   | 26.2     | 26.3   | 35.1       | 35. Z  | •75.3           | 35.4    | • 35.1  | • 3T. 6 | • 35.7       | • 3t . 8      | • 1 3.3            | • 13.2          | : 13.1      | • 24.1          | •≥५.२  | • 24.3   | • 24,4   |        |
|                                                                                                                                                                                                                                                                                                                                                                                                                                                                                                                                                                                                                                                                                                                                                                                                                                                                                                                                                                                                                                                                                                                                                                                                                                                                                                                                                                                                                                                                                                                                                                        | 124 00        | -13-1   | • (8.2   | • 18-3 | · (J.T           | -<br>  7.4            | • (5.3  | 27.4   | 27.3     |        | 20.1       | • 20.2 | • Zo.3          | 24      | • 20.3  | : 20.6  | <b>4</b> 0.1 | 40.2          | •13.4              | . 13.5          | •13.6       | • 9.1           | • 9,2  | •9.3     | • 9, 4   |        |
| plan:                                                                                                                                                                                                                                                                                                                                                                                                                                                                                                                                                                                                                                                                                                                                                                                                                                                                                                                                                                                                                                                                                                                                                                                                                                                                                                                                                                                                                                                                                                                                                                  | 109           | : 32.1  | 3.2      | • 32.3 | . 32.4           | • 32,5                | - 32.6  | 32.7   | -32-8    | • 32.7 | \$32.10    | .33    | 3.2             | •3.1    | •34 .1  | • 34.2  | • 34. 5      | • 34.4        | • 3 4 . J          | • 34.6          | • 34,7      | •34.8           | •34.9  | •34.10   | 34-11    |        |
| attractive                                                                                                                                                                                                                                                                                                                                                                                                                                                                                                                                                                                                                                                                                                                                                                                                                                                                                                                                                                                                                                                                                                                                                                                                                                                                                                                                                                                                                                                                                                                                                             | 9414          | • 6.4   | .6.3     | • (.2  | 2 6.1            | •7.1                  | 8.2     | - 8.3  | • 1.2    | • P.J  | • 8.6      | 27.6   | 21.1            | 25.4    | •25.3   | •27.2   | 25.1         | :39.1         | • 27.2             | 39.3            | - 30.5      | - 51,4          | •36.3  | • 3 0. 2 | -30.1    |        |
|                                                                                                                                                                                                                                                                                                                                                                                                                                                                                                                                                                                                                                                                                                                                                                                                                                                                                                                                                                                                                                                                                                                                                                                                                                                                                                                                                                                                                                                                                                                                                                        |               | : 28.1  | · 28.2   | 1.21.3 | 21.2             | 24.1                  | 33.1    | -33.2  | • 11 :4  | , 11.3 | /<br>•(1.2 | •(1.1  | <b>*</b> 14.1   | 14,2    |         | •14.4   | 14.5         | 1035<br>• 7.4 | H<br>19/2<br>• 7.8 | 10<br>10<br>7-2 | :7.1%<br>+4 | 7.21            | 7.3/   | 7.4      | 7.5      | extras |
|                                                                                                                                                                                                                                                                                                                                                                                                                                                                                                                                                                                                                                                                                                                                                                                                                                                                                                                                                                                                                                                                                                                                                                                                                                                                                                                                                                                                                                                                                                                                                                        | 7             | g round |          |        |                  |                       |         |        |          |        |            |        | best Boking til | ~       | 7       |         |              |               |                    |                 |             |                 |        |          |          |        |