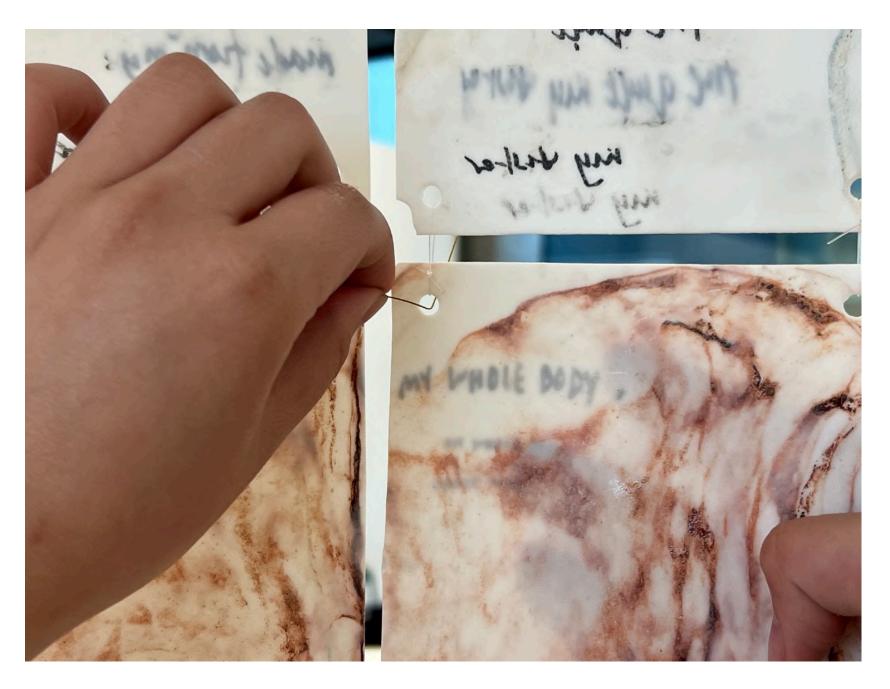

41 out of 50 memories were selected for the final installation, and the installation would be a collective memory blanket of 216 tiles. To resolve the signposting issue from *"first thing I remember…"*, I started incorporating screen-prints of people's handwriting into and on the parian tiles alongside the colourful glaze painting. The tiles will also be rearrange chronologically and horizontally to guide audience into reading or understanding the stories more easily.

216 tiles were selected out of 230 for this installation. The stories would progress horizontally, which some would face outwards to encourage the audience to not only be in but around the installation. The tiles will be hung with fishing wire and evenly spaced out and stabilised with jewellery wire.