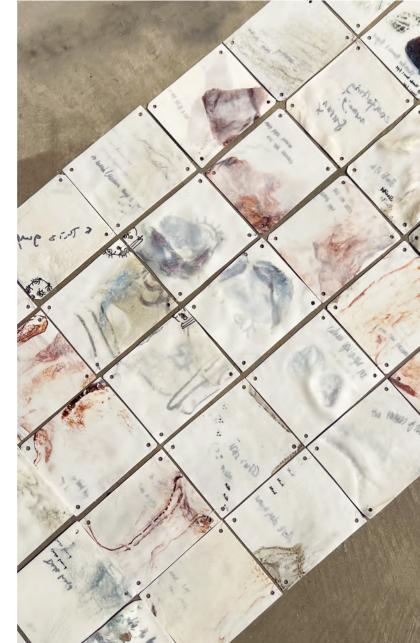

41 out of 50 memories were selected for the final installation, and the installation would be a collective memory blanket of 216 tiles. To resolve the signposting issue from *"first thing I remember…"*, I started incorporating screen-prints of people's handwriting into and on the parian tiles alongside the colourful glaze painting. The tiles will also be rearrange chronologically and horizontally to guide audience into reading or understanding the stories more easily.

# Text application test:

I screenprinted memory text with two dark stoneware glazes and black underglaze, which are all single fired to 1260c both sandwiched in clay and on the surface.

Black underglaze is the most readable both in and on clay, as the stoneware glaze test are all nearly invisible.

216 tiles were selected out of 230 for this installation. The stories would progress horizontally, which some would face outwards to encourage the audience to not only be in but around the installation. The tiles will be hung with fishing wire and evenly spaced out and stabilised with jewellery wire.