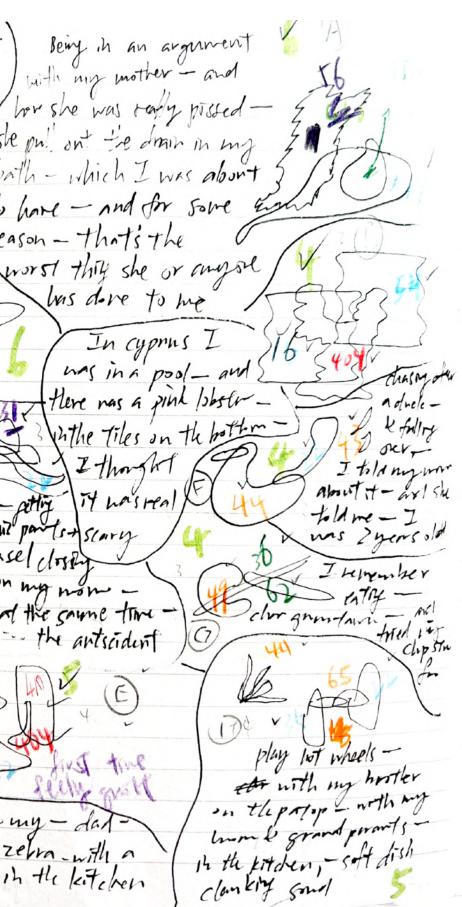

### **Participation in practice:**

| В                                                                                                                                                                                                                               |      |
|---------------------------------------------------------------------------------------------------------------------------------------------------------------------------------------------------------------------------------|------|
| What's your earliest memory?                                                                                                                                                                                                    | onli |
| 2 year old me, sitting on the wooden jetty of the now abandoned discovery island in disney world, Florida                                                                                                                       | 1.1  |
| Being in an argument with my mother and how she was really pissed she went and pulled out the drain plug at my<br>bath which I was about to have and for some reason that was the worst thing she or anyone had ever done to me |      |
| I must've been like 2? I went with my mom to visit my sister at her nursery and I ate a fucked up piece of red pepper in a corner(also ate a burger patty no bun)                                                               |      |
| Can taking his banana to the toilet                                                                                                                                                                                             |      |
| "I have no memory of this place "                                                                                                                                                                                               |      |
| seeing the tweenies live with my mum                                                                                                                                                                                            | -    |
| In Cyprus I was in a pool and there was a pink lobster in tiles on the bottom, I thought it was real scary                                                                                                                      |      |
| going hospital to pick up my new futer                                                                                                                                                                                          |      |
| I was looking throught my bedroom windor on top of my toys and wondering WHY we were all here. weird for a 3 year old?                                                                                                          |      |
| seeing the first way of light through my mama's cave                                                                                                                                                                            |      |
| I remember playing with toy planes with my sister                                                                                                                                                                               | C    |
| climbing into my mum+dad's bed:)                                                                                                                                                                                                |      |
| my teddy bear                                                                                                                                                                                                                   | 10.  |
| painting my dad;s face like a zebra with a sharpie in the kitchen                                                                                                                                                               | 1    |
| Playing with hotwheels cars with my brother on the patop with my mom/grandparents in the kitchensoft dish clanking sounds                                                                                                       |      |
| Disneyland<3                                                                                                                                                                                                                    | -    |
| holiday in sicily                                                                                                                                                                                                               |      |
| watching the hoobs at 4 in the morning                                                                                                                                                                                          |      |
| Chasing after a duck and falling over. I told my mom about it and she told me I was 2 years old                                                                                                                                 | -    |
| visiting my father's parent, big green carpet, leather setee, they were Austrian, Grandfather owner of a blood bank.<br>havent seen them again since leaving germany                                                            | 1    |
| lying in the middle of the floor in my room-I was about 3                                                                                                                                                                       | 1    |
| my dad getting ANTS in his pants and a parasal closing on my mom at the same time (the antcident)                                                                                                                               | -    |
| wearing a tinkerbell dress and having a balloon!                                                                                                                                                                                |      |
| 9/11                                                                                                                                                                                                                            | 12.5 |
| psych ward x <3                                                                                                                                                                                                                 |      |
| coming out the baby chute                                                                                                                                                                                                       |      |
| I was in the womb and could see my mama who in a red dress and was gathering on a hot air ballom that was also red the week before I was born (lucky. that's great!)                                                            |      |
| My brother being born:)                                                                                                                                                                                                         |      |
| I remember eating char Kway Tiauw and tried using chopstick for the first time!                                                                                                                                                 |      |
| chicken pox that let to blood poisoning??? banana medicine                                                                                                                                                                      |      |
| the smell of the grass in my garden                                                                                                                                                                                             |      |
| flying on a plane looking out the windor and seeing the earth from the sky                                                                                                                                                      | -    |
| 3rd birthday party                                                                                                                                                                                                              |      |
| RIP virgil<3                                                                                                                                                                                                                    |      |
| sucking my mother's nipple                                                                                                                                                                                                      | -    |
| I threw my sister's barbie against the wall and broke it first feeling of guilt ever(seeing her weep)                                                                                                                           |      |

I hustie been like 2?-I went with my mome to visit my sister at her norsing and I ate a fucked up - piece + if red poper in Pason - Thate the a conver- (alir Atc - purger dimb it ionom & dad bed:) the source time paility my lee a zerra - with a - in the laterer