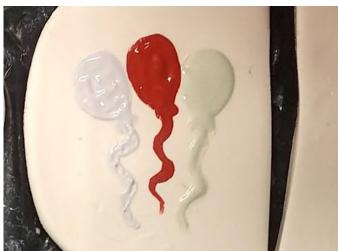

Based on their vibrant colours and lively surface qualities like speckle, crystal or patchy matt, I have selected 22 glazes out of the 87 glazes I've tested throughout unit 9 &10 as the main colourant of the memories,

# Translucency disruption test:

Isolating materials from glaze selection to further understand their influences to tile's performance (e.g. dripping, bubbling, flashing, corrosion and wrapping). 2g of each material was sandwiched inside and hung on edge of thin porcelain.