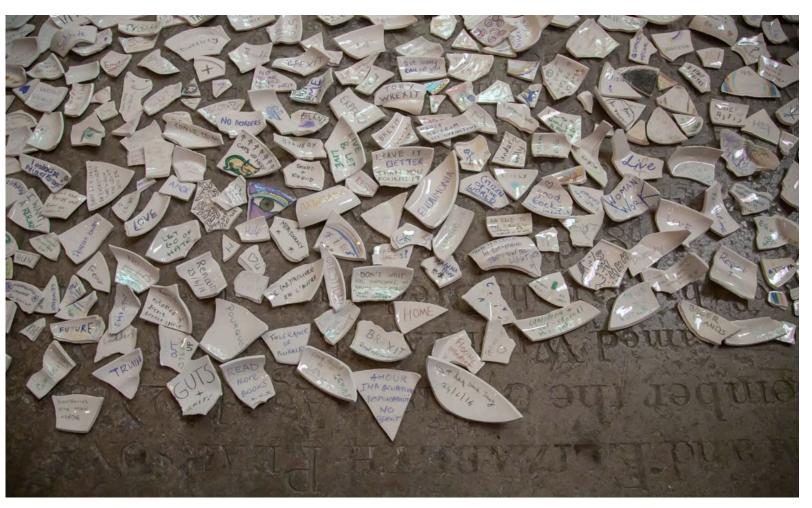

## Reference: participatory practice

Candy Chang - Light the barricade, 2021

Rubin Museum of Art - A Monument for the Anxious and Hopeful, 2018-2019

Kate Wilson - the last measure of devotion, 2014