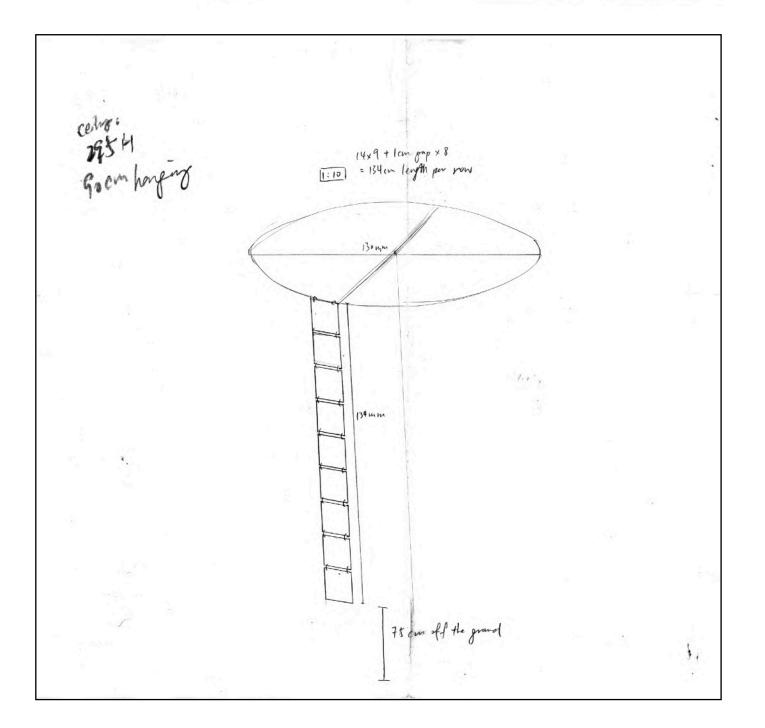

216 tiles were selected out of 230 for this installation. The stories would progress horizontally, which some would face outwards to encourage the audience to not only be in but around the installation. The tiles will be hung with fishing wire and evenly spaced out and stabilised with jewellery wire.

### Aftermath and reflection:

To maintain a sustainable practice, all tiles are single firing to vitrification. Most water, slip and offcuts during production are upcycled into products like ceramic business card and vessels. Since all memories used in this project are other people's intellectual properties shared under inform consent, this installation is not intended for profit.