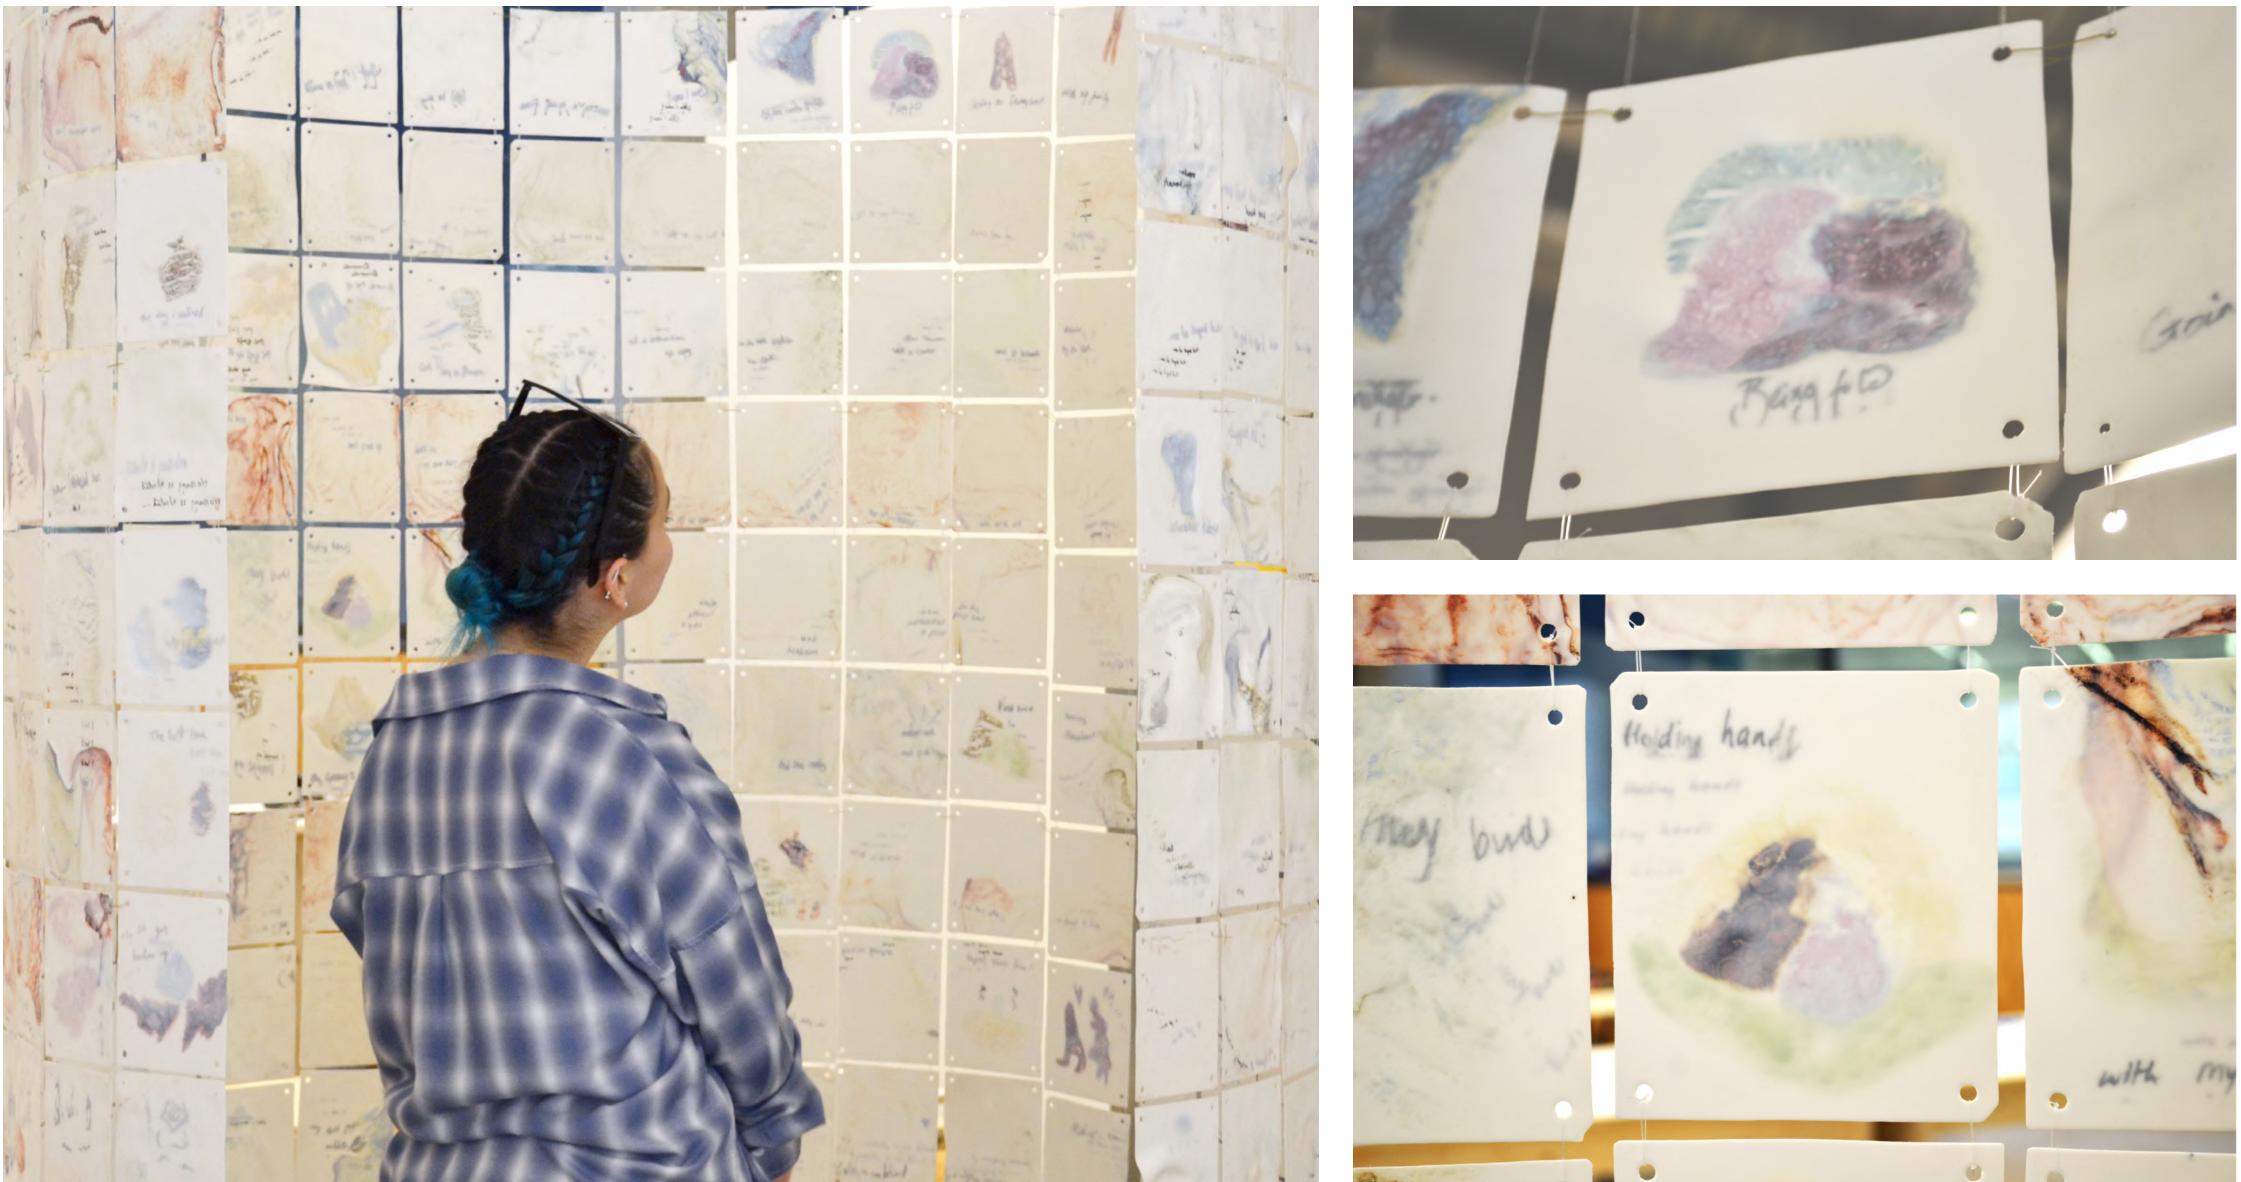

41 out of 50 memories were selected for the final installation, and the installation would be a collective memory blanket of 216 tiles. To resolve the signposting issue from *"first thing I remember…"*, I started incorporating screen-prints of people's handwriting into and on the parian tiles alongside the colourful glaze painting. The tiles will also be rearrange chronologically and horizontally to guide audience into reading or understanding the stories more easily.

# Text application test:

I screenprinted memory text with two dark stoneware glazes and black underglaze, which are all single fired to 1260c both sandwiched in clay and on the surface.

Black underglaze is the most readable both in and on clay, as the stoneware glaze test are all nearly invisible.

216 tiles were selected out of 230 for this installation. The stories would progress horizontally, which some would face outwards to encourage the audience to not only be in but around the installation. The tiles will be hung with fishing wire and evenly spaced out and stabilised with jewellery wire.